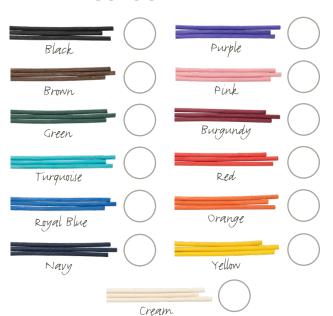

## For the inclusion into my funeral arrangement plans:

The below Somerset Willow Coffin is to be included in my funeral arrangements along with the colour options and specifications selected. The coffin will be provided by Somerset Willow Coffins, The Wireworks Estate, Bristol Road, Bridgwater, TA6 4AP. The coffin can be supplied direct to the funeral director or funeral service supplier organising my funeral by contacting Somerset Willow Coffins on 01278 424003 or by emailing enquiries@somersetwillow.co.uk.



# **SHAPE**







Curved End

## **COFFIN COLOUR**



Buff



Weatherbeaten Gold

## HANDLE COLOUR



## **BAND COLOUR**



| SIGNED | PRINT NAME | DATE |
|--------|------------|------|
|        |            |      |