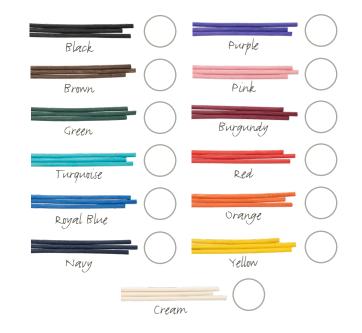

## **BAND COLOUR**

| SIGNED | PRINT NAME | DATE |
|--------|------------|------|
|        |            |      |