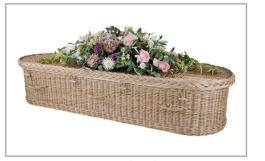

## For the inclusion into my funeral arrangement plans:

The below Somerset Willow Coffin is to be included in my funeral arrangements along with the colour options and specifications selected. The coffin will be provided by Somerset Willow Coffins, The Wireworks Estate, Bristol Road, Bridgwater, TA6 4AP. The coffin can be supplied direct to the funeral director or funeral service supplier organising my funeral by contacting Somerset Willow Coffins on 01278 424003 or by emailing enquiries@somersetwillow.co.uk.

# **SHAPE**

Curved End

## **COFFIN COLOUR**

Buff

Weatherbeaten Gold