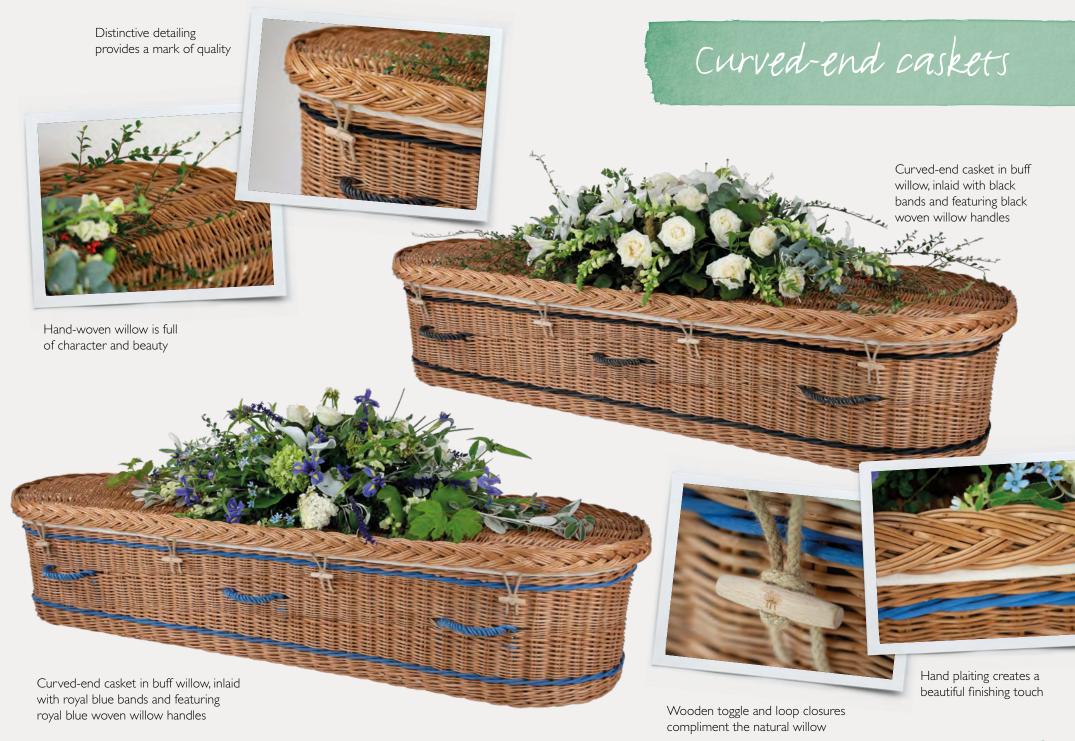

Beautifully engraved inscriptions on oak plaques can be added for a truly personal touch. All our coffins feature toggle and loop closures, made entirely from natural materials.

Because each coffin is handmade with great care, we can offer a completely individual bespoke service. If there is something you would like which we don't mention here, please just ask.

#### Casket shape

Make your selection from our traditional style coffins, which have square ends, or our curved-end caskets. Examples are shown throughout this brochure.