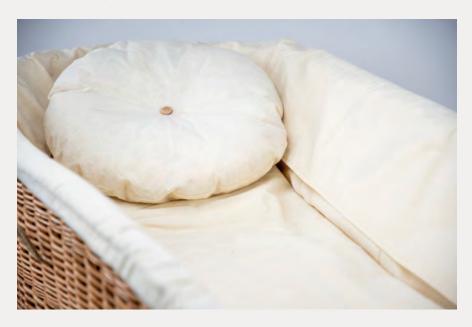

#### Quality interiors

Our coffins can be fitted with a simple natural calico cotton lining that includes a cotton pillow filled with natural wadding. Our coffins can also be lined with a more elaborate interior to create a soft cushion on the base and sides of our coffins, this provides a more comforting look and feel.