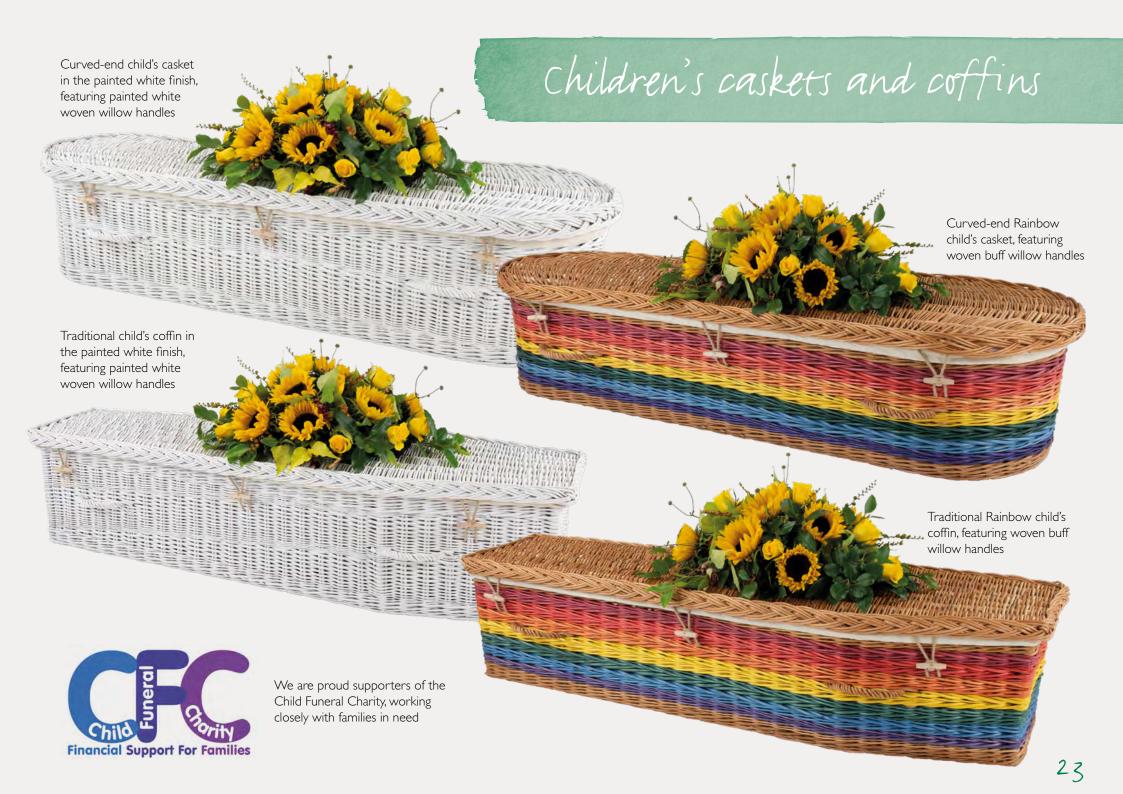

Beach Design

Autumn Design

Woodland Design

Meadow Design

Children's caskets and coffins