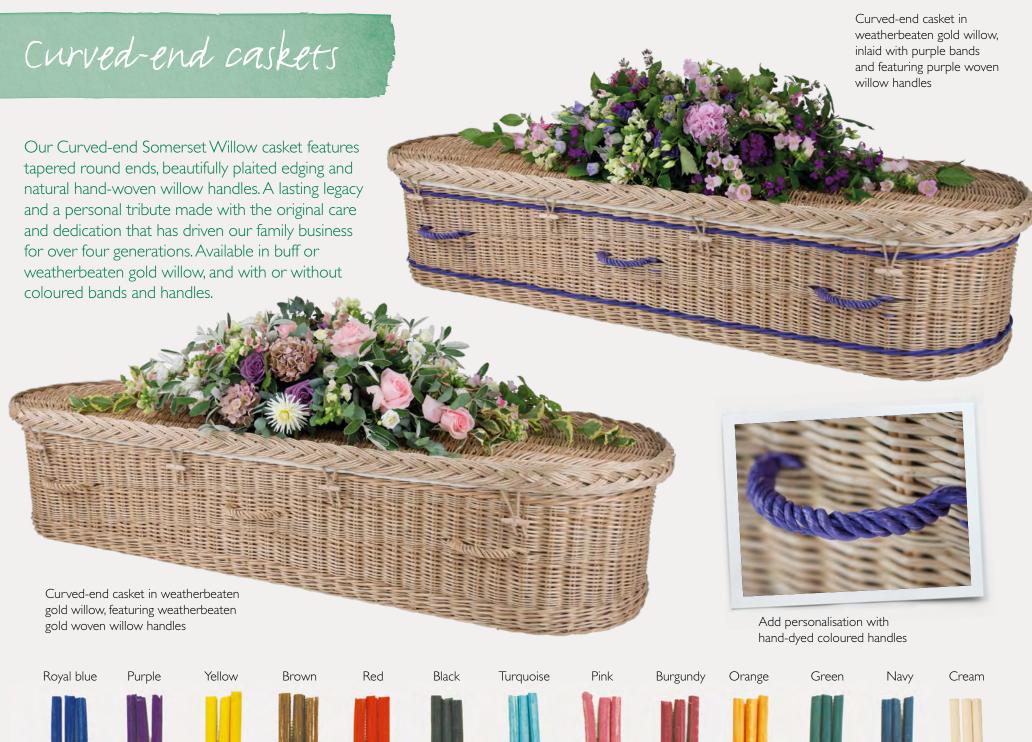

If you like, you can select colours of

into distinctive bands around the top and bottom of your chosen coffin.

We provide the following choice of 13

colours for willow handles and banding.

hand-dyed willow to be carefully woven

Royal blue Purple Yellow Brown Red Black Turquoise Pink Burgundy Orange Green

Families and friends can use this web tool to discuss possible choices amongst themselves via social media (including Twitter and Facebook), as well as by email or print.

Navy

Cream

Anything else?

If there is something we haven't mentioned, please ask. We will do all we can to meet your requirements.