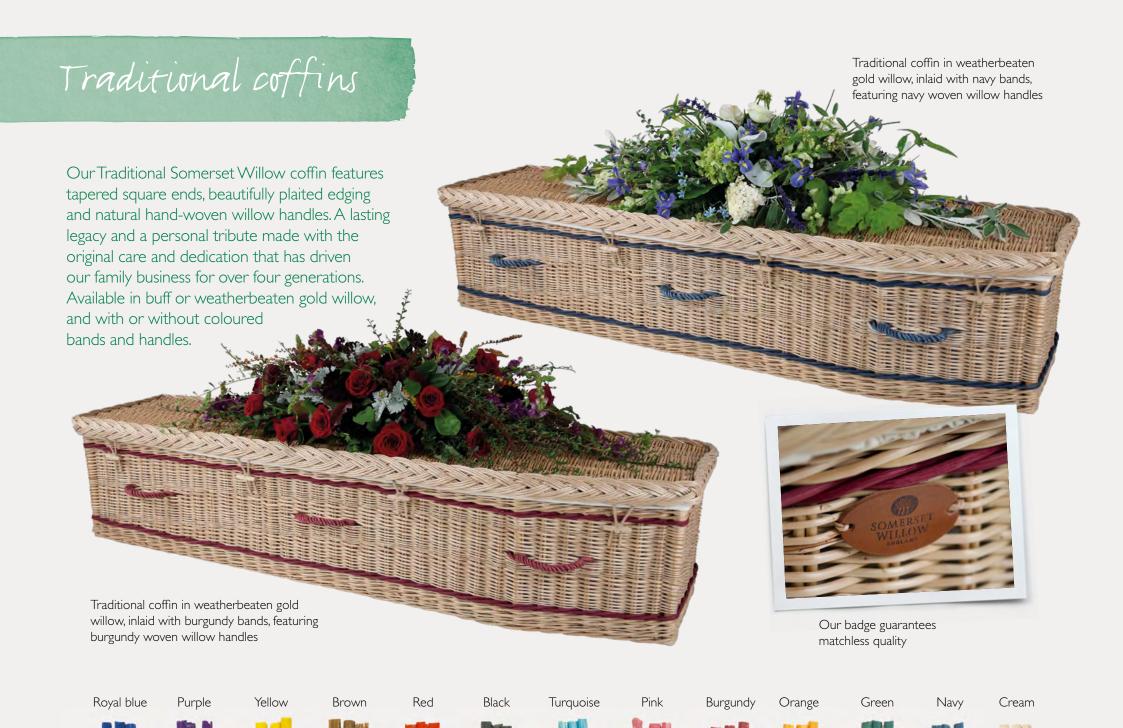

so feature hand-dyed willow bands and handles in a choice of 13 colours. All of our coffins are made to carry up to 30 stone (190kg).

Beautifully engraved inscriptions on oak plaques can be added for a truly personal touch. All our coffins feature toggle and loop closures, made entirely from natural materials.

Because each coffin is handmade with great care, we can offer a completely individual bespoke service. If there is something you would like which we don't mention here, please just ask.

All our products are FFMA approved and are suitable for green burial, standard burial and cremation.

## Unique hand-crafted coffins





| 4-7   |
|-------|
| 8-11  |
| 12-13 |
| 14    |
| 16-19 |
| 20    |
| 21    |
| 22-23 |
| 24-25 |
|       |





## As individual as your loved one















# Making it personal

Because each of our coffins is handmade with great care by experienced craftsmen, we can offer a truly individual bespoke service.

#### Casket shape

Make your selection from our traditional style coffins, which have square ends, or our curved-end caskets. Examples are shown throughout this brochure.



#### Natural willow colour

Different shades of natural willow colour are available, the result of handling the willow in different ways when it is harvested. All our coffins are available in a choice of:

- Weatherbeaten gold (shown on the left)
- Natural buff (on the right)

#### Quality interiors

Our coffins can be fitted with a simple natural calico cotton lining that includes a cotton pillow filled with natural wadding. Our coffins can also be lined with a m