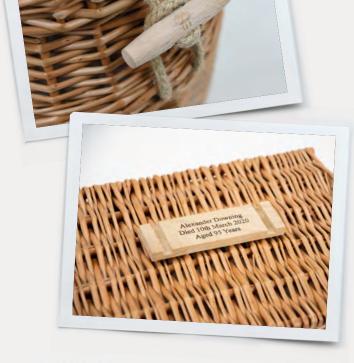

#### Oak nameplates

Beautifully engraved solid oak plaques can be inscribed with up to five lines of text. Each plaque is carefully attached to the coffin lid using twisted jute cord.

Hand-dyed banding

Willow colour range

Beautifully engraved inscriptions on oak plaques can be added for a truly personal touch. All our coffins feature toggle and loop closures, made entirely from natural materials.

Because each coffin is handmade with great care, we can offer a completely individual bespoke service. If there is something you would like which we don't mention here, please just ask.