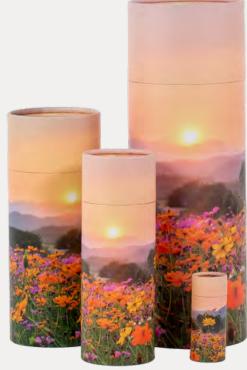

# Ashes scattering Tubes

We offer a range of exclusively designed Ashes Scattering Tubes for the scattering of ashes. Available in four beautiful designs; Autumn, Woodland, Beach and Meadow, and each with a choice of four sizes; Keepsake (35mm  $\times$  90mm) small (75  $\times$  200mm) Medium (100mm  $\times$  250mm) and large (126  $\times$  370mm).

Beach Design

Autumn Design

Woodland Design

Meadow Design

Children's caskets and coffins