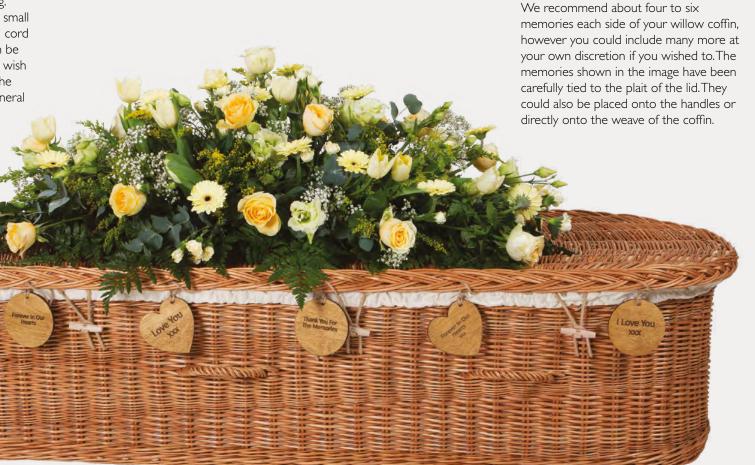

### Memories

Our coffins can be decorated with your own personal messages as part of a farewell.

These messages could be anything from a memorable moment, to an expressive feeling. Each message is individually inscribed onto a small wooden heart or circle, finished with natural cord and supplied in sets. Once received, they can be handtied to the coffin by the family or if you wish the funeral director can help you with this. The memories can also be kept back after the funeral as a keepsake or tribute for remembrance.

Cherished memories can be added to complement the look of your coffin. You can choose between circle or heart shapes, both come finished in packs of four.

Each memory can hold up-to five lines of text; each line can hold up-to 22 characters. We use the 'Vijaya' font for all our engraving.