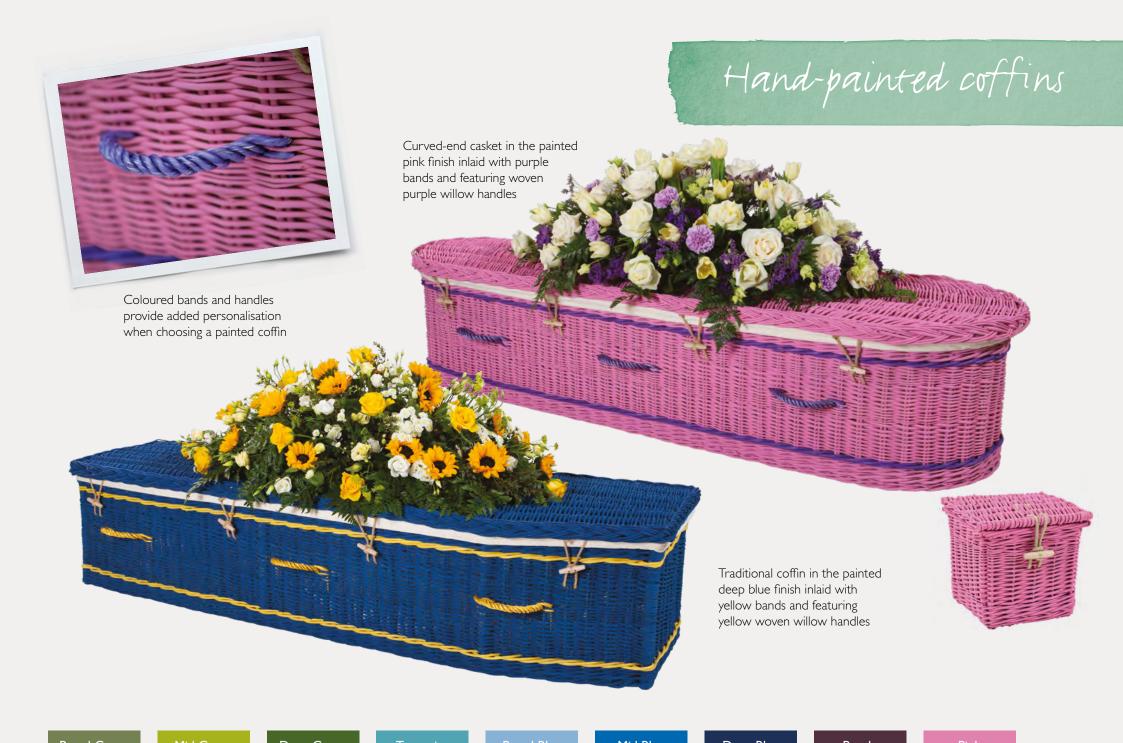

#### Each of our coffins is a special tribute to a loved one. Our unique service provides families with a completely personal choice in the design of their casket.

Hand-woven using either weatherbeaten gold or buff willow, our traditional style and curved-end coffins can also feature hand-dyed willow bands and handles in a choice of 13 colours. All of our coffins are made to carry up to 30 stone (190kg).

If you like, you can select colours of

into distinctive bands around the top and bottom of your chosen coffin.

We provide the following choice of 13

colours for willow handles and banding.

hand-dyed willow to be carefully woven

Royal blue Purple Yellow Brown Red Black Turquoise Pink Burgundy Orange Green