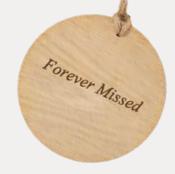

### Memories

Our coffins can be decorated with your own personal messages as part of a farewell.

These messages could be anything from a memorable moment, to an expressive feeling. Each message is individually inscribed onto a small wooden heart or circle, finished with natural cord and supplied in sets. Once received, they can be handtied to the coffin by the family or if you wish the funeral director can help you with this. The memories can also be kept back after the funeral as a keepsake or tribute for remembrance.

Cherished memories can be added to complement the look of your coffin. You can choose between circle or heart shapes, both come finished in packs of four.

Each memory can hold up-to five lines of text; each line can hold up-to 22 characters. We use the 'Vijaya' font for all our engraving.