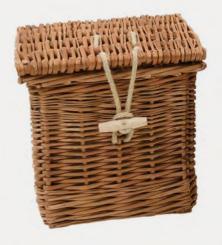

## Ashes caskets and urns

Our square and rectangular ashes caskets and round urns can also be customised. Each comes complete with a quality cotton drawstring ashes bag.

(L-R) Square casket, round urn and rectangular casket in buff willow (above) and weatherbeaten gold willow (right)