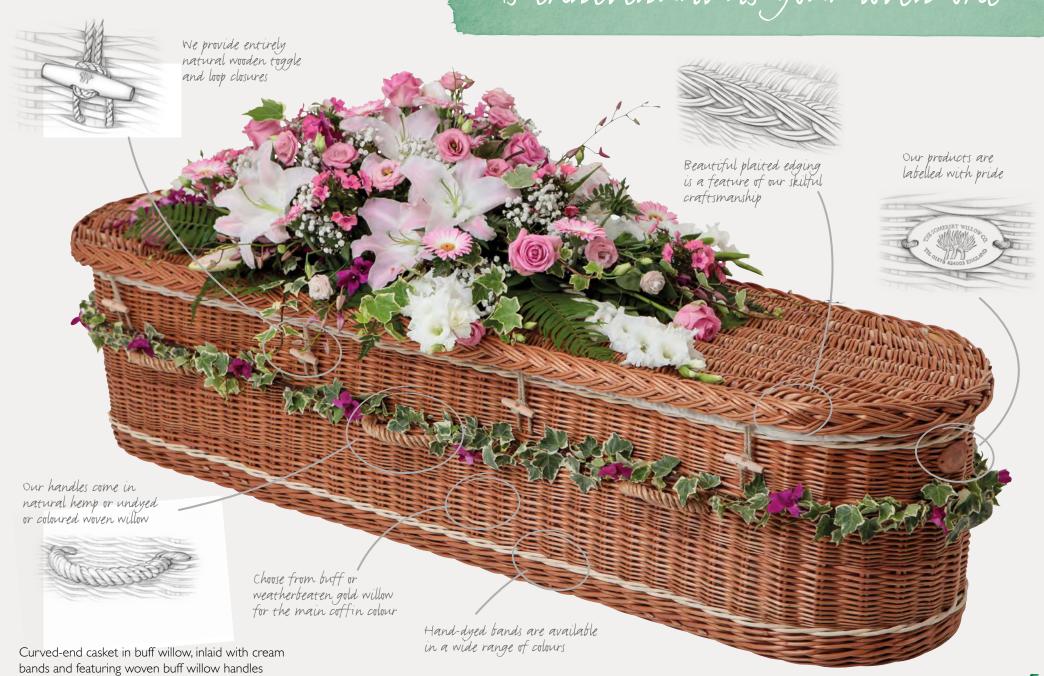

Beautifully engraved inscriptions on oak plaques can be added for a truly personal touch. All our coffins feature toggle and loop closures, made entirely from natural materials.

Because each coffin is handmade with great care, we can offer a completely individual bespoke service. If there is something you would like which we don't mention here, please just ask.

#### Oak nameplates

Beautifully engraved solid oak plaques can be inscribed with up to five lines of text. Each plaque is carefully attached to the coffin lid using twisted jute cord.

Hand-dyed banding

Willow colour range

If you like, you can select colours of

into distinctive bands around the top and bottom of your chosen coffin.

We provide the following choice of 13

colours for willow handles and banding.

hand-dyed willow to be carefully woven

#### **Embellishment**

For a personal touch, our coffins can be decorated with a woven cross (other simple motifs may be available on request).

Our innovative online tool enables you to explore the range of coffin shapes, willow colours, banding and handles (see www.somersetwillowcoffins.co.uk/create-a-coffin).