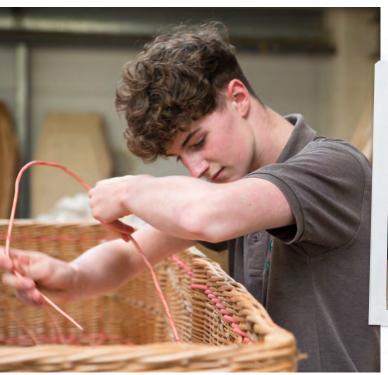

Our skilled craftsmen train for a minimum of five years in our family business, which has been creating beautiful willow products since 1959.

- All our coffins are entirely hand-crafted from locally grown willow. We provide a wide choice of coloured willow bands and handles, so that families can create a willow coffin that is an individual and memorable tribute to their loved one.
- We understand how quickly our products may be needed, and our standard sizes of coffin can be delivered in 24 hours. Bespoke sizes are available in 48 hours.
- Our coffins and caskets are suitable for standard burial, green burial and cremation.
- Our dedicated sales team is available from 8.30am to 5pm on Monday—Friday, and we have an out-of-hours service for urgent calls at other times.

# Making it personal

Because each of our coffins is handmade with great care by experienced craftsmen, we can offer a truly individual bespoke service.