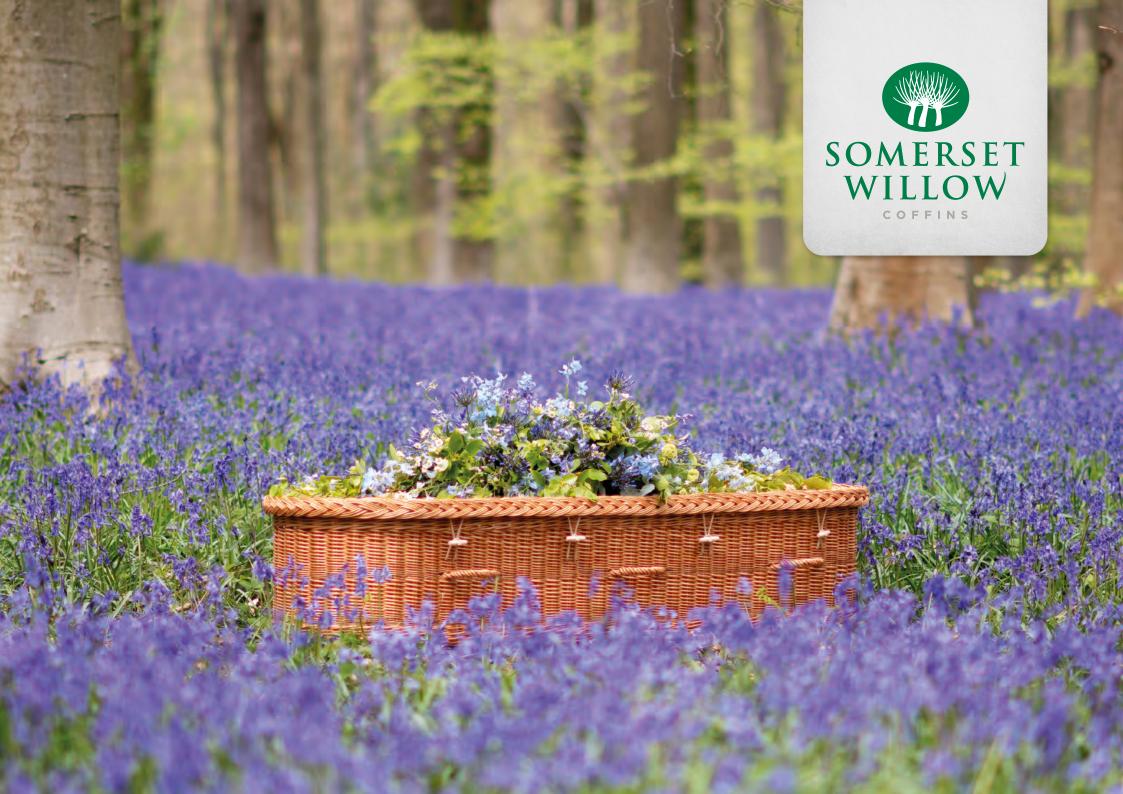

Front cover shows a Curved-end coffin in buff willow with buff woven willow handles

The limitations of the printing process mean we cannot guarantee that the colours shown in photographs will exactly match the final products.

The floral arrangements shown throughout this brochure are not included.