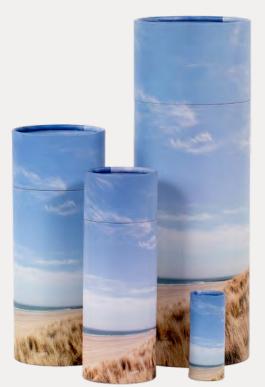

# Ashes scattering Tubes

We offer a range of exclusively designed Ashes Scattering Tubes for the scattering of ashes. Available in four beautiful designs; Autumn, Woodland, Beach and Meadow, and each with a choice of four sizes; Keepsake (35mm  $\times$  90mm) small (75  $\times$  200mm) Medium (100mm  $\times$  250mm) and large (126  $\times$  370mm).

Beach Design

Autumn Design

Woodland Design

Meadow Design

Children's caskets and coffins