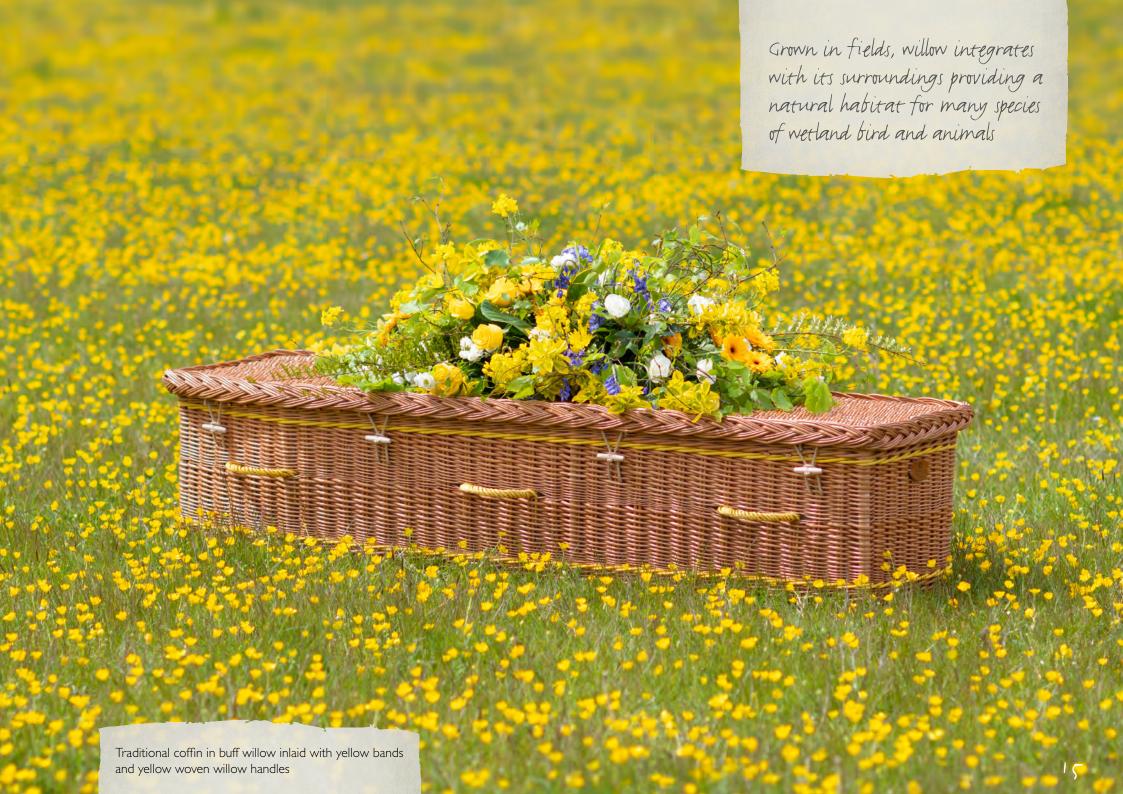

#### Each of our coffins is a special tribute to a loved one. Our unique service provides families with a completely personal choice in the design of their casket.

Hand-woven using either weatherbeaten gold or buff willow, our traditional style and curved-end coffins can also feature hand-dyed willow bands and handles in a choice of 13 colours. All of our coffins are made to carry up to 30 stone (190kg).

#### Natural willow colour

Different shades of natural willow colour are available, the result of handling the willow in different ways when it is harvested. All our coffins are available in a choice of:

- Weatherbeaten gold (shown on the left)
- Natural buff (on the right)