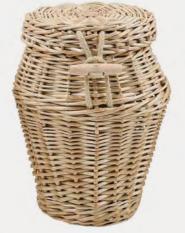

## Ashes caskets and urns

Our square and rectangular ashes caskets and round urns can also be customised. Each comes complete with a quality cotton drawstring ashes bag.

(L-R) Square casket, round urn and rectangular casket in buff willow (above) and weatherbeaten gold willow (right)