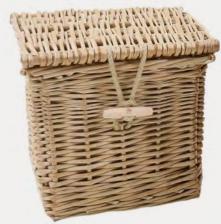

# Back cover shows a Traditional coffin in buff willow, inlaid with cream bands and featuring cream woven willow handles