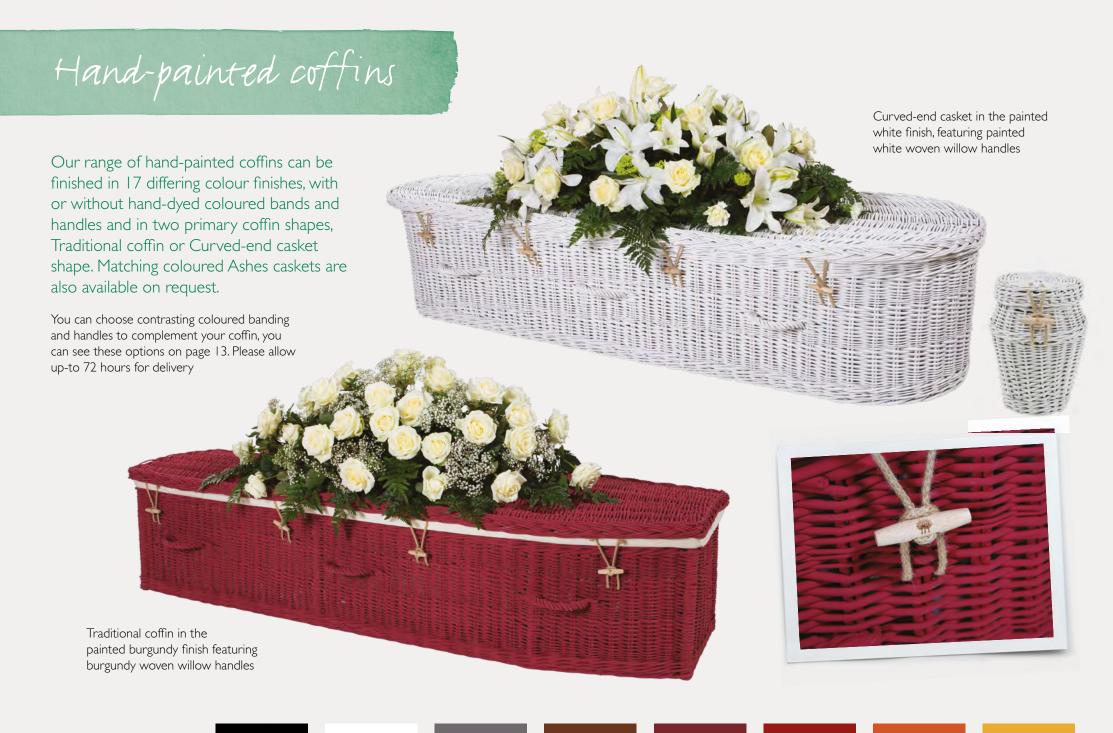

#### Each of our coffins is a special tribute to a loved one. Our unique service provides families with a completely personal choice in the design of their casket.

Hand-woven using either weatherbeaten gold or buff willow, our traditional style and curved-end coffins can also feature hand-dyed willow bands and handles in a choice of 13 colours. All of our coffins are made to carry up to 30 stone (190kg).

Beautifully engraved inscriptions on oak plaques can be added for a truly personal touch. All our coffins feature toggle and loop closures, made entirely from natural materials.

Because each coffin is handmade with great care, we can offer a completely individual bespoke service. If there is something you would like which we don't mention here, please just ask.