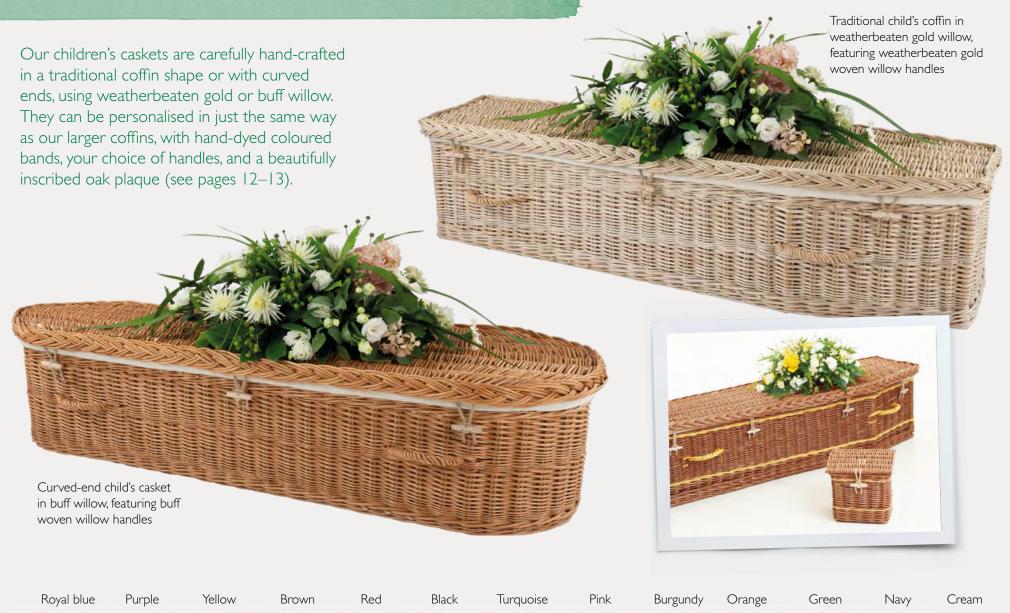

Beach Design

Autumn Design

Woodland Design

Meadow Design

Children's caskets and coffins