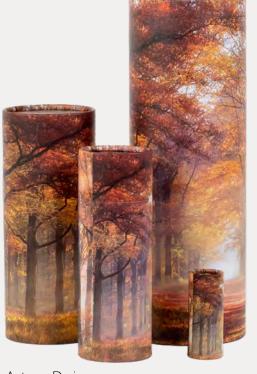

# Ashes scattering Tubes

We offer a range of exclusively designed Ashes Scattering Tubes for the scattering of ashes. Available in four beautiful designs; Autumn, Woodland, Beach and Meadow, and each with a choice of four sizes; Keepsake (35mm  $\times$  90mm) small (75  $\times$  200mm) Medium (100mm  $\times$  250mm) and large (126  $\times$  370mm).

Beach Design

Autumn Design

Woodland Design

Meadow Design

Children's caskets and coffins