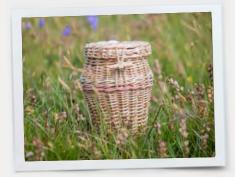

## Ashes caskets and urns

Our square and rectangular ashes caskets and round urns can also be customised. Each comes complete with a quality cotton drawstring ashes bag.

(L-R) Square casket, round urn and rectangular casket in buff willow (above) and weatherbeaten gold willow (right)