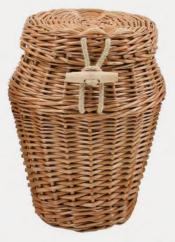

## Ashes caskets and urns

Our square and rectangular ashes caskets and round urns can also be customised. Each comes complete with a quality cotton drawstring ashes bag.

(L-R) Square casket, round urn and rectangular casket in buff willow (above) and weatherbeaten gold willow (right)