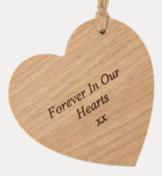

### Memories

Our coffins can be decorated with your own personal messages as part of a farewell.

These messages could be anything from a memorable moment, to an expressive feeling. Each message is individually inscribed onto a small wooden heart or circle, finished with natural cord and supplied in sets. Once received, they can be handtied to the coffin by the family or if you wish the funeral director can help you with this. The memories can also be kept back after the funeral as a keepsake or tribute for remembrance.

Cherished memories can be added to complement the look of your coffin. You can choose between circle or heart shapes, both come finished in packs of four.

Each memory can hold up-to five lines of text; each line can hold up-to 22 characters. We use the 'Vijaya' font for all our engraving.