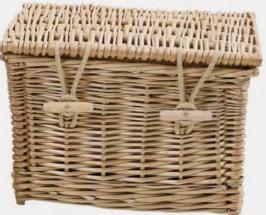

## Ashes caskets and urns

Our square and rectangular ashes caskets and round urns can also be customised. Each comes complete with a quality cotton drawstring ashes bag.

(L-R) Square casket, round urn and rectangular casket in buff willow (above) and weatherbeaten gold willow (right)