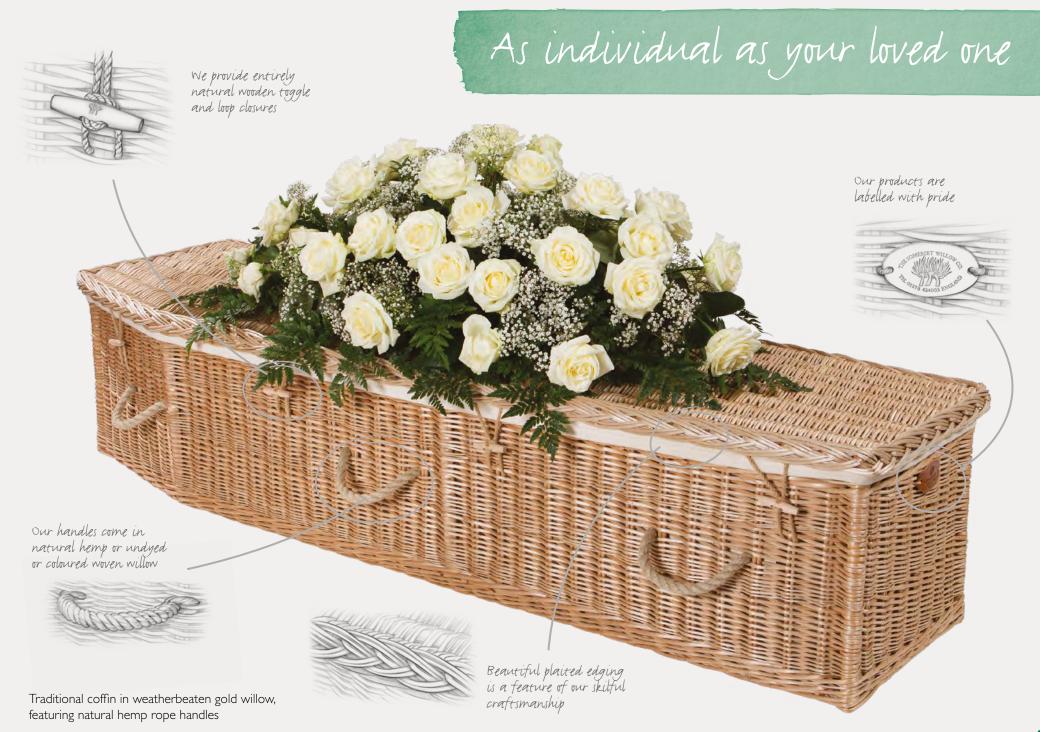

Beautifully engraved inscriptions on oak plaques can be added for a truly personal touch. All our coffins feature toggle and loop closures, made entirely from natural materials.

Because each coffin is handmade with great care, we can offer a completely individual bespoke service. If there is something you would like which we don't mention here, please just ask.

#### Oak nameplates

Beautifully engraved solid oak plaques can be inscribed with up to five lines of text. Each plaque is carefully attached to the coffin lid using twisted jute cord.

Hand-dyed banding

Willow colour range