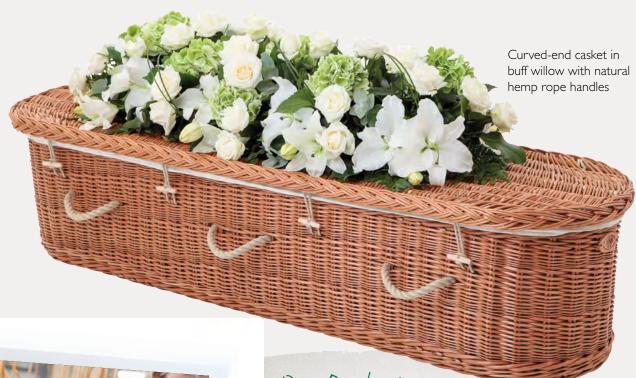

Front cover shows a Curved-end coffin in buff willow with buff woven willow handles

#### Each of our coffins is a special tribute to a loved one. Our unique service provides families with a completely personal choice in the design of their casket.

Hand-woven using either weatherbeaten gold or buff willow, our traditional style and curved-end coffins can also feature hand-dyed willow bands and handles in a choice of 13 colours. All of our coffins are made to carry up to 30 stone (190kg).