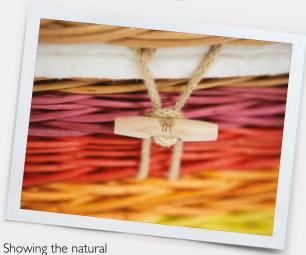

Our rainbow coffins provide a memorable tribute to a special loved one, each is made with great skill and craftsmanship using natural hand-dyed willow and features natural buff woven willow handles.

Showing the natural variation of rainbow colour

Rainbow coffins

Curved-end Rainbow coffin featuring woven buff willow handles

toggle and loop closure

Bespoke colour combinations can be provided on request, please enquire for more information.

Traditional Rainbow coffin