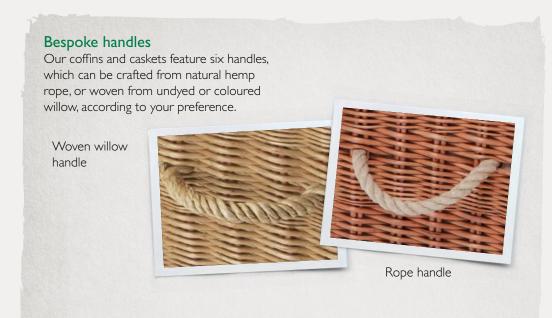

#### **Embellishment**

For a personal touch, our coffins can be decorated with a woven cross (other simple motifs may be available on request).

Our innovative online tool enables you to explore the range of coffin shapes, willow colours, banding and handles (see www.somersetwillowcoffins.co.uk/create-a-coffin).

If you like, you can select colours of

into distinctive bands around the top and bottom of your chosen coffin.

We provide the following choice of 13

colours for willow handles and banding.

hand-dyed willow to be carefully woven