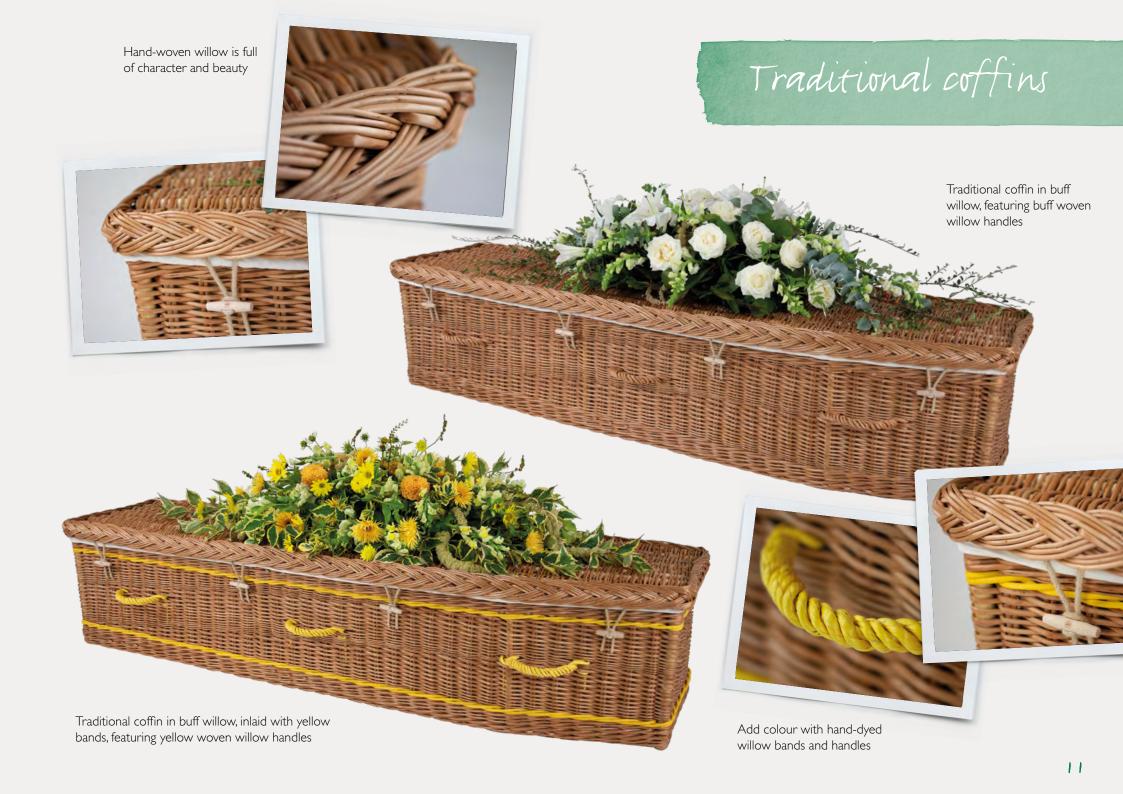

#### Each of our coffins is a special tribute to a loved one. Our unique service provides families with a completely personal choice in the design of their casket.

Hand-woven using either weatherbeaten gold or buff willow, our traditional style and curved-end coffins can also feature hand-dyed willow bands and handles in a choice of 13 colours. All of our coffins are made to carry up to 30 stone (190kg).

Beautifully engraved inscriptions on oak plaques can be added for a truly personal touch. All our coffins feature toggle and loop closures, made entirely from natural materials.

Because each coffin is handmade with great care, we can offer a completely individual bespoke service. If there is something you would like which we don't mention here, please just ask.