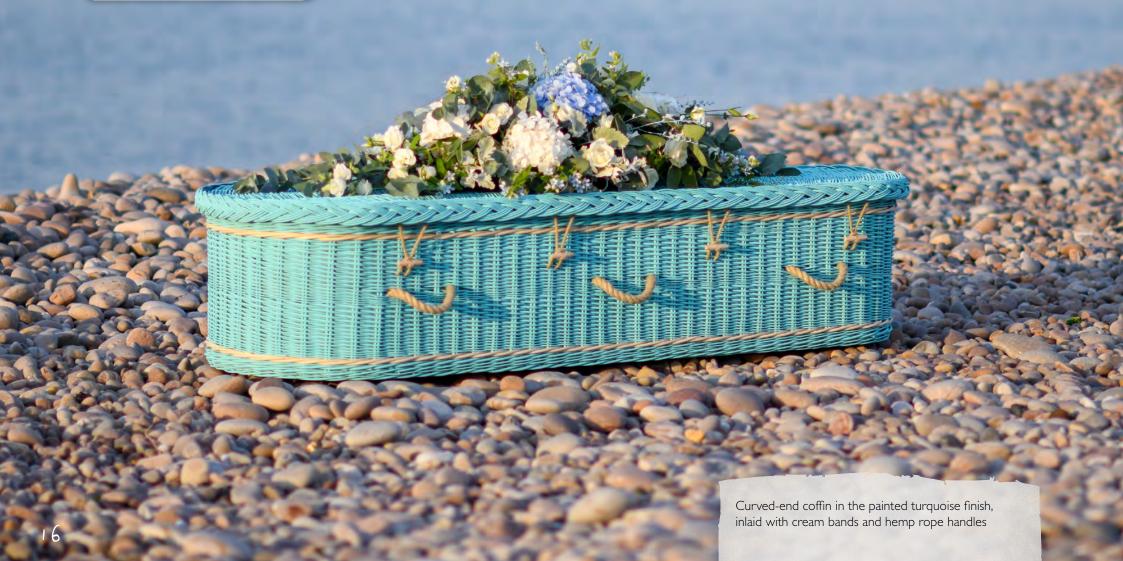

The limitations of the printing process mean we cannot guarantee that the colours shown in photographs will exactly match the final products.

The floral arrangements shown throughout this brochure are not included.

#### Each of our coffins is a special tribute to a loved one. Our unique service provides families with a completely personal choice in the design of their casket.

Hand-woven using either weatherbeaten gold or buff willow, our traditional style and curved-end coffins can also feature hand-dyed willow bands and handles in a choice of 13 colours. All of our coffins are made to carry up to 30 stone (190kg).