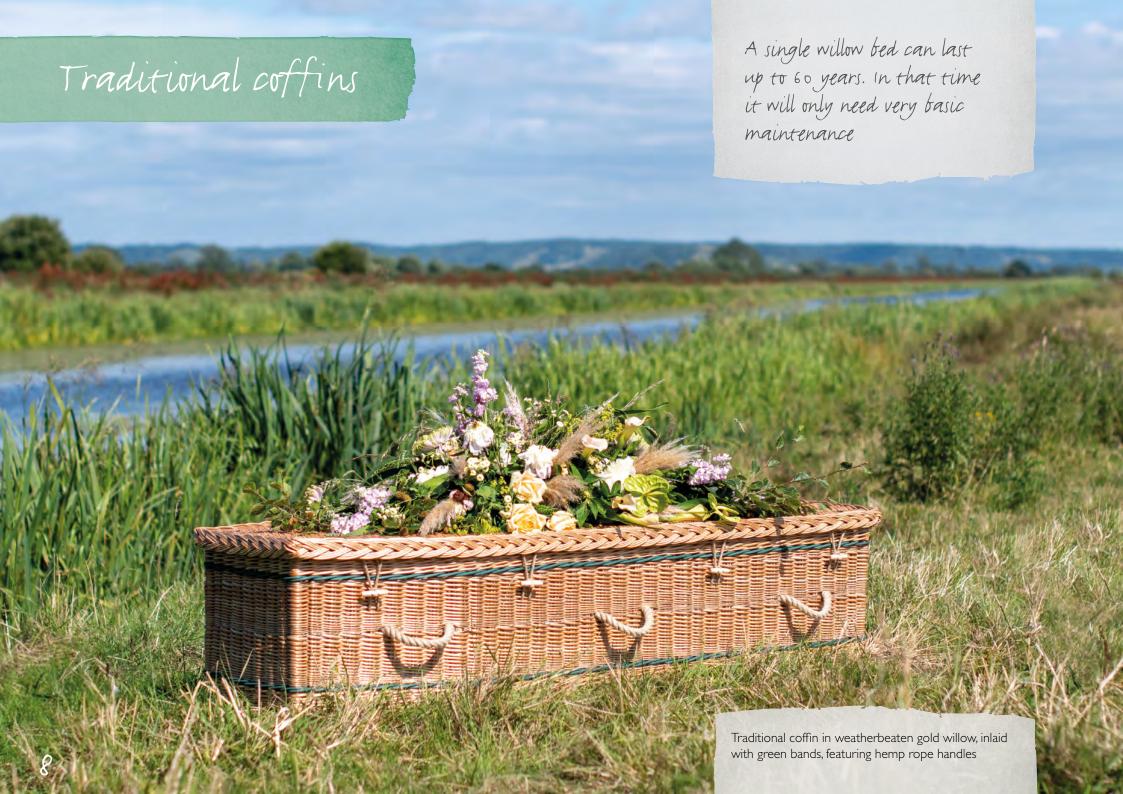

#### Each of our coffins is a special tribute to a loved one. Our unique service provides families with a completely personal choice in the design of their casket.

Hand-woven using either weatherbeaten gold or buff willow, our traditional style and curved-end coffins can also feature hand-dyed willow bands and handles in a choice of 13 colours. All of our coffins are made to carry up to 30 stone (190kg).