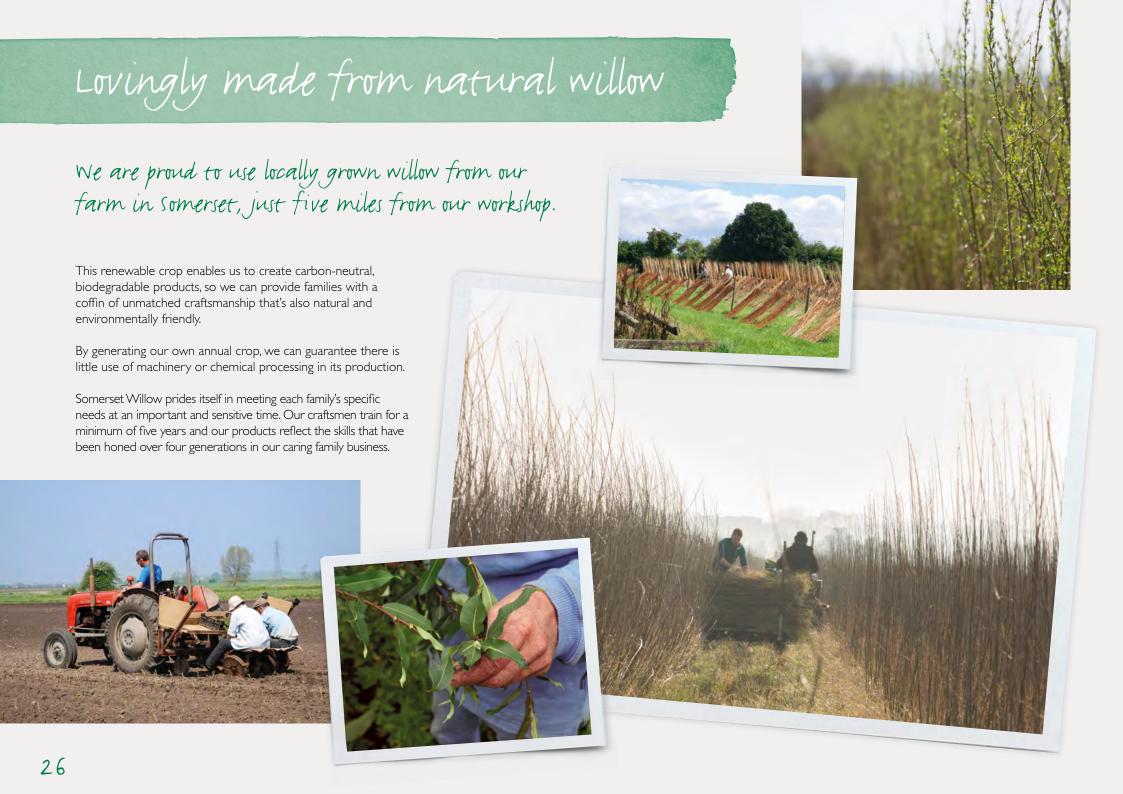

Our skilled craftsmen train for a minimum of five years in our family business, which has been creating beautiful willow products since 1959.

- All our coffins are entirely hand-crafted from locally grown willow. We provide a wide choice of coloured willow bands and handles, so that families can create a willow coffin that is an individual and memorable tribute to their loved one.
- We understand how quickly our products may be needed, and our standard sizes of coffin can be delivered in 24 hours. Bespoke sizes are available in 48 hours.
- Our coffins and caskets are suitable for standard burial, green burial and cremation.
- Our dedicated sales team is available from 8.30am to 5pm on Monday—Friday, and we have an out-of-hours service for urgent calls at other times.