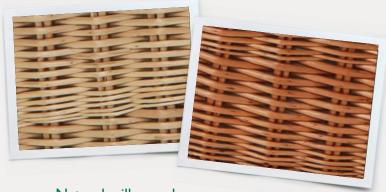

#### Natural willow colour

Different shades of natural willow colour are available, the result of handling the willow in different ways when it is harvested. All our coffins are available in a choice of:

- Weatherbeaten gold (shown on the left)
- Natural buff (on the right)