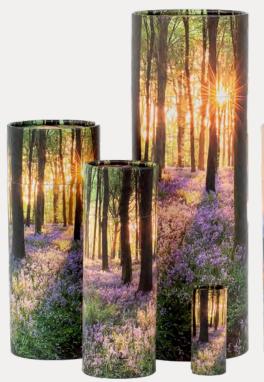

# Ashes scattering Tubes

We offer a range of exclusively designed Ashes Scattering Tubes for the scattering of ashes. Available in four beautiful designs; Autumn, Woodland, Beach and Meadow, and each with a choice of four sizes; Keepsake (35mm  $\times$  90mm) small (75  $\times$  200mm) Medium (100mm  $\times$  250mm) and large (126  $\times$  370mm).

Beach Design

Autumn Design

Woodland Design

Meadow Design

Children's caskets and coffins