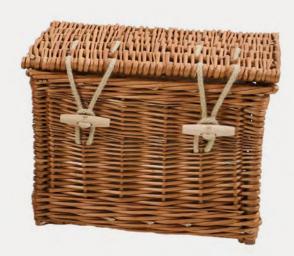

Front cover shows a Curved-end coffin in buff willow with buff woven willow handles

#### Each of our coffins is a special tribute to a loved one. Our unique service provides families with a completely personal choice in the design of their casket.

Hand-woven using either weatherbeaten gold or buff willow, our traditional style and curved-end coffins can also feature hand-dyed willow bands and handles in a choice of 13 colours. All of our coffins are made to carry up to 30 stone (190kg).

Beautifully engraved inscriptions on oak plaques can be added for a truly personal touch. All our coffins feature toggle and loop closures, made entirely from natural materials.

Because each coffin is handmade with great care, we can offer a completely individual bespoke service. If there is something you would like which we don't mention here, please just ask.