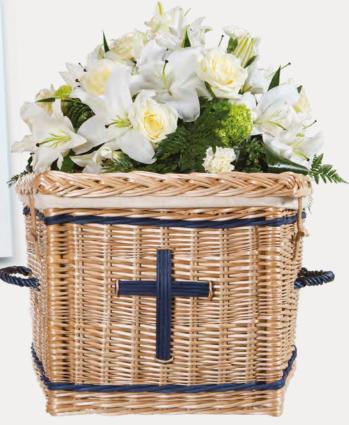

#### **Embellishment**

For a personal touch, our coffins can be decorated with a woven cross (other simple motifs may be available on request).

Our innovative online tool enables you to explore the range of coffin shapes, willow colours, banding and handles (see www.somersetwillowcoffins.co.uk/create-a-coffin).

#### Each of our coffins is a special tribute to a loved one. Our unique service provides families with a completely personal choice in the design of their casket.

Hand-woven using either weatherbeaten gold or buff willow, our traditional style and curved-end coffins can also feature hand-dyed willow bands and handles in a choice of 13 colours. All of our coffins are made to carry up to 30 stone (190kg).