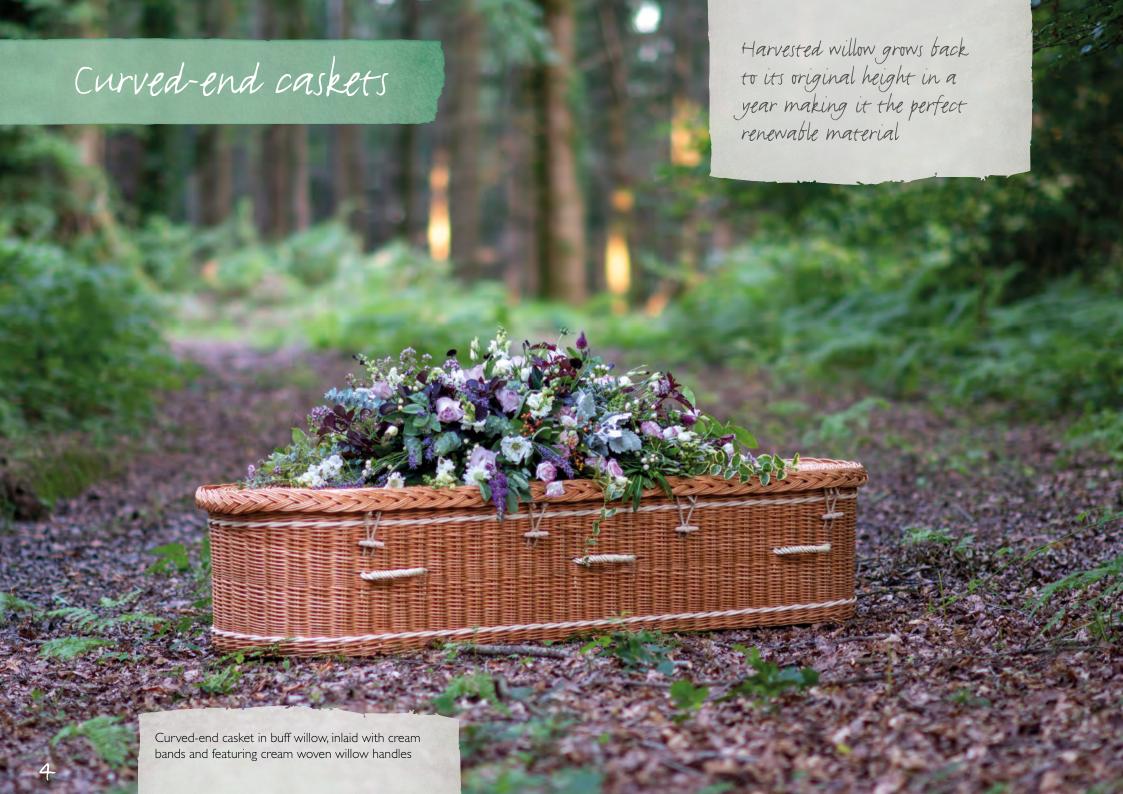

#### Each of our coffins is a special tribute to a loved one. Our unique service provides families with a completely personal choice in the design of their casket.

Hand-woven using either weatherbeaten gold or buff willow, our traditional style and curved-end coffins can also feature hand-dyed willow bands and handles in a choice of 13 colours. All of our coffins are made to carry up to 30 stone (190kg).

#### Casket shape

Make your selection from our traditional style coffins, which have square ends, or our curved-end caskets. Examples are shown throughout this brochure.