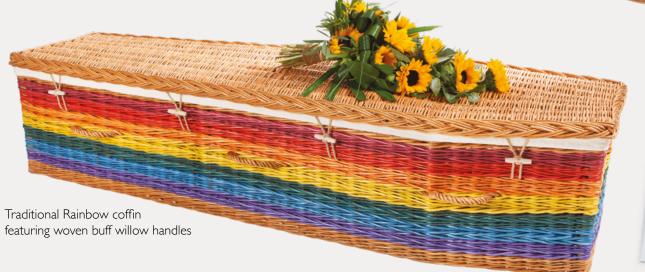

# Our rainbow coffins provide a memorable tribute to a special loved one, each is made with great skill and craftsmanship using natural hand-dyed willow and features natural buff woven willow handles.

# Rainbow coffins

Showing the natural variation of rainbow colour

Bespoke colour combinations can be provided on request, please enquire for more information.

Showing the natural toggle and loop closure

Black White Grey Brown Burgundy Red Orange Yellow