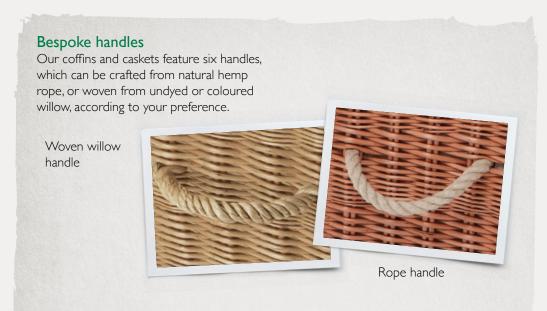

Our skilled craftsmen train for a minimum of five years in our family business, which has been creating beautiful willow products since 1959.

- All our coffins are entirely hand-crafted from sustainable willow. We provide a wide choice of coloured willow bands and handles, so that families can create a willow coffin that is an individual and memorable tribute to their loved one.
- We understand how quickly our products may be needed. Our standard sizes of coffin can be delivered in 24 hours, and bespoke sizes are available in 48 hours.
- Our coffins and caskets are suitable for standard burial, green burial and cremation.
- Our dedicated sales team is available from 8.30am to 5pm on Monday—Friday, and we have an out-of-hours service for urgent calls at other times.

If you like, you can select colours of

into distinctive bands around the top

We provide the following choice of 15

colours for willow handles and banding.

and bottom of your chosen coffin.

hand-dyed willow to be carefully woven