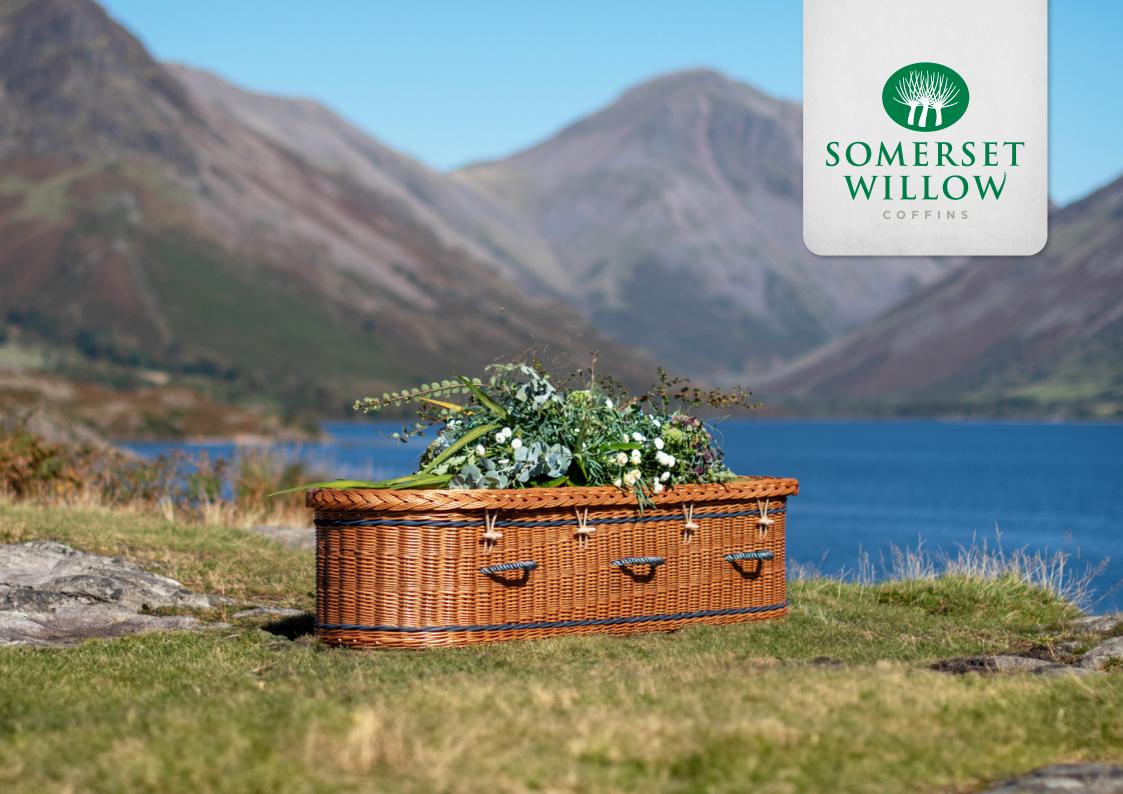

Front cover shows a curved-end coffin in buff willow, inlaid with navy bands and featuring navy woven willow handles.

## Each of our coffins is a special tribute to a loved one. Our unique service provides families with a completely personal choice in the design of their casket.

Hand-woven using either weatherbeaten gold or buff willow, our traditional style and curved-end coffins can also feature hand-dyed willow bands and handles in a choice of 15 colours. All of our coffins are made to carry up to 30 stone (190kg).

## Unique hand-crafted coffins

Curved-end casket in buff willow with natural hemp rope handles Our Products

Curved-end caskets 4-7 Traditional coffins 8-11 Personalisation 12-13 Memories range 14 16-19 Colours range Ashes caskets and urns 20 21 Scattering Tubes Children's caskets 22-23 Babies' caskets 24-25