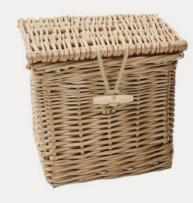

## Unique hand-crafted coffins

Curved-end casket in buff willow with natural hemp rope handles Our Products

Curved-end caskets 4-7 Traditional coffins 8-11 Personalisation 12-13 Memories range 14 16-19 Colours range Ashes caskets and urns 20 21 Scattering Tubes Children's caskets 22-23 Babies' caskets 24-25

## Casket shape

Make your selection from our traditional style coffins, which have square ends, or our curved-end caskets. Examples are shown throughout this brochure.