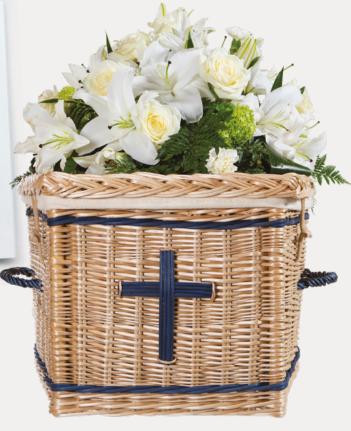

### **Embellishment**

For a personal touch, our coffins can be decorated with a woven cross (other simple motifs may be available on request).

Our innovative online tool enables you to explore the range of coffin shapes, willow colours, banding and handles (see www.somersetwillowcoffins.co.uk/create-a-coffin).

Front cover shows a curved-end coffin in buff willow, inlaid with navy bands and featuring navy woven willow handles.