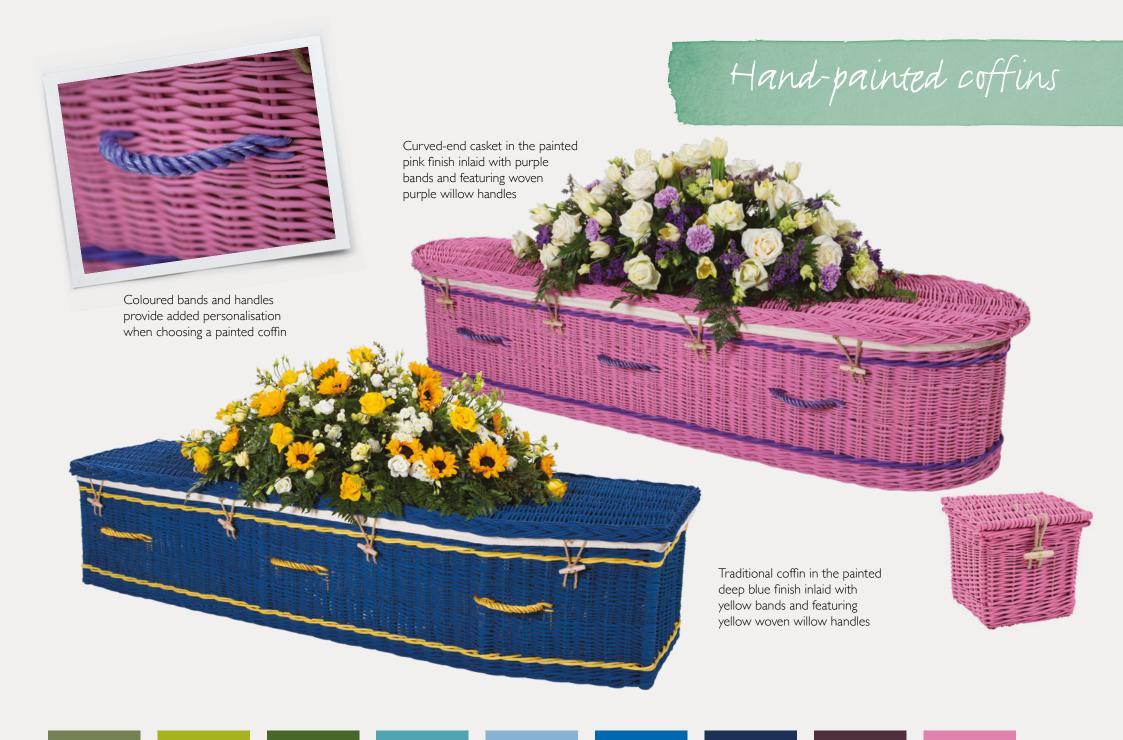

## Each of our coffins is a special tribute to a loved one. Our unique service provides families with a completely personal choice in the design of their casket.

Hand-woven using either weatherbeaten gold or buff willow, our traditional style and curved-end coffins can also feature hand-dyed willow bands and handles in a choice of 15 colours. All of our coffins are made to carry up to 30 stone (190kg).

If you like, you can select colours of

into distinctive bands around the top

We provide the following choice of 15

colours for willow handles and banding.

and bottom of your chosen coffin.

hand-dyed willow to be carefully woven