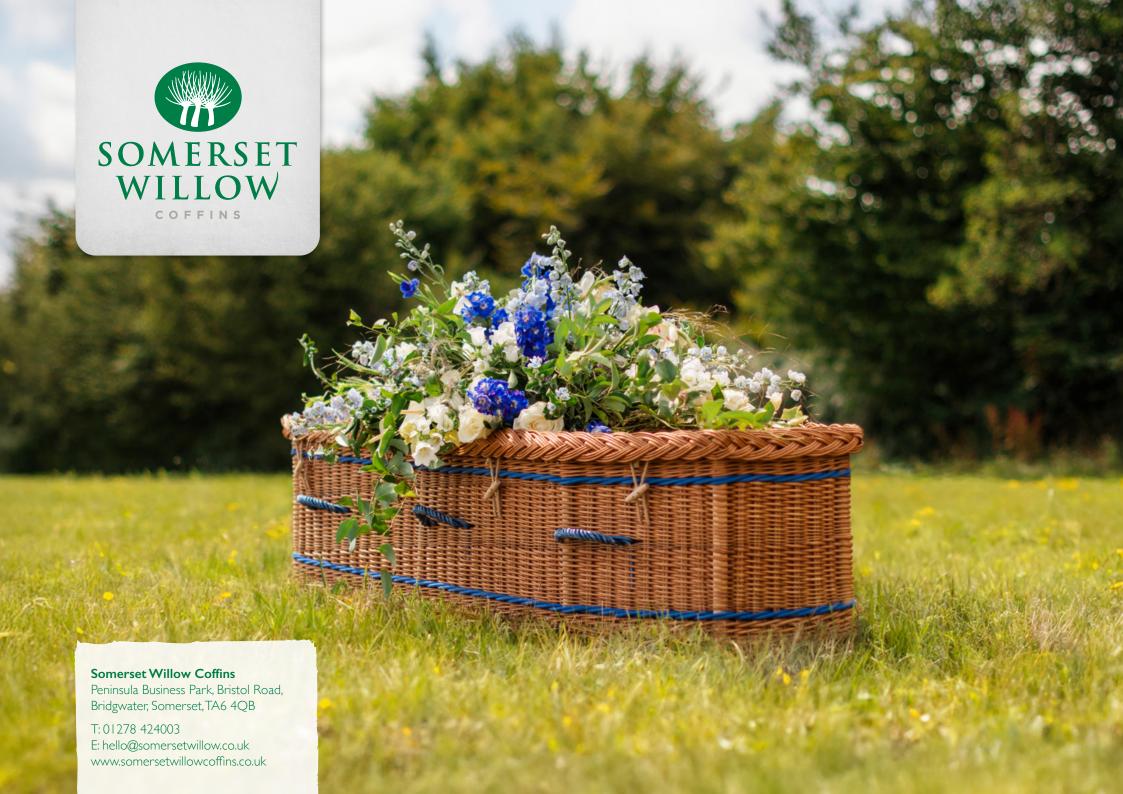

Front cover shows a curved-end coffin in buff willow, inlaid with navy bands and featuring navy woven willow handles.

### Somerset Willow Coffins

Peninsula Business Park, Bristol Road, Bridgwater, Somerset, TA6 4QB T: 01278 424003 E: hello@somersetwillow.co.uk www.somersetwillowcoffins.co.uk

Scan to order more brochures