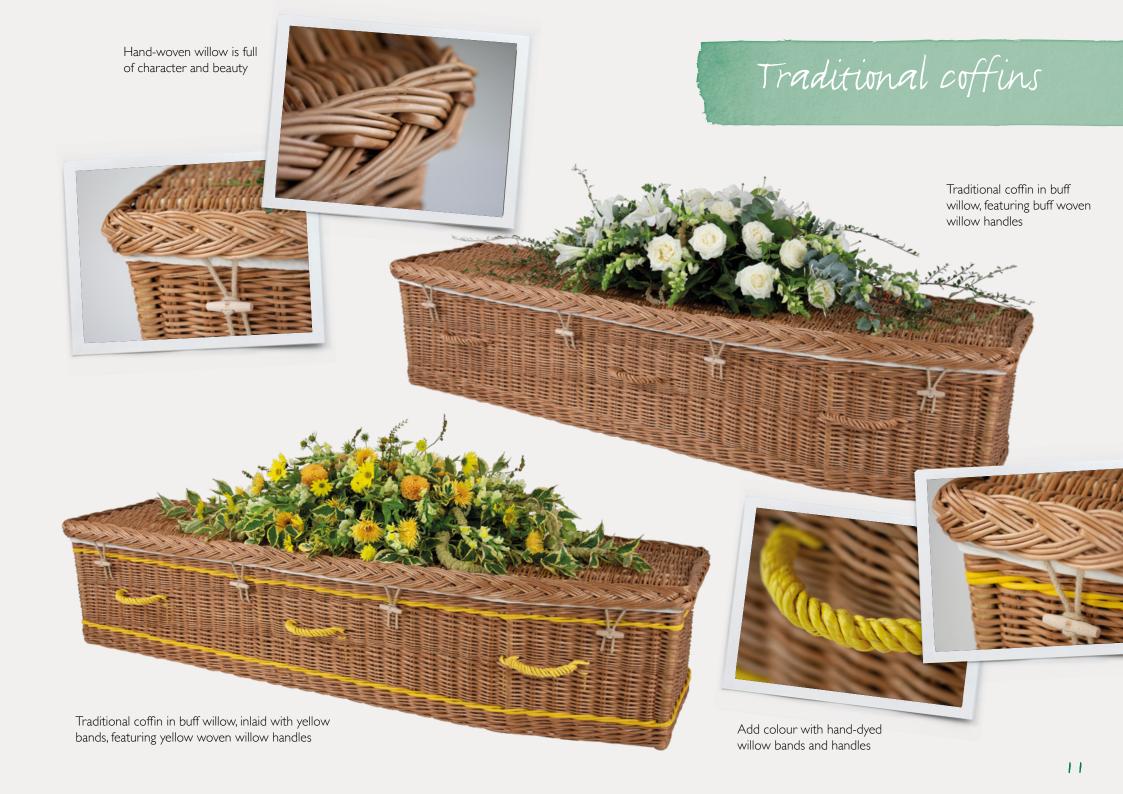

## Each of our coffins is a special tribute to a loved one. Our unique service provides families with a completely personal choice in the design of their casket.

Hand-woven using either weatherbeaten gold or buff willow, our traditional style and curved-end coffins can also feature hand-dyed willow bands and handles in a choice of 15 colours. All of our coffins are made to carry up to 30 stone (190kg).

If you like, you can select colours of

into distinctive bands around the top

We provide the following choice of 15

colours for willow handles and banding.

and bottom of your chosen coffin.

hand-dyed willow to be carefully woven