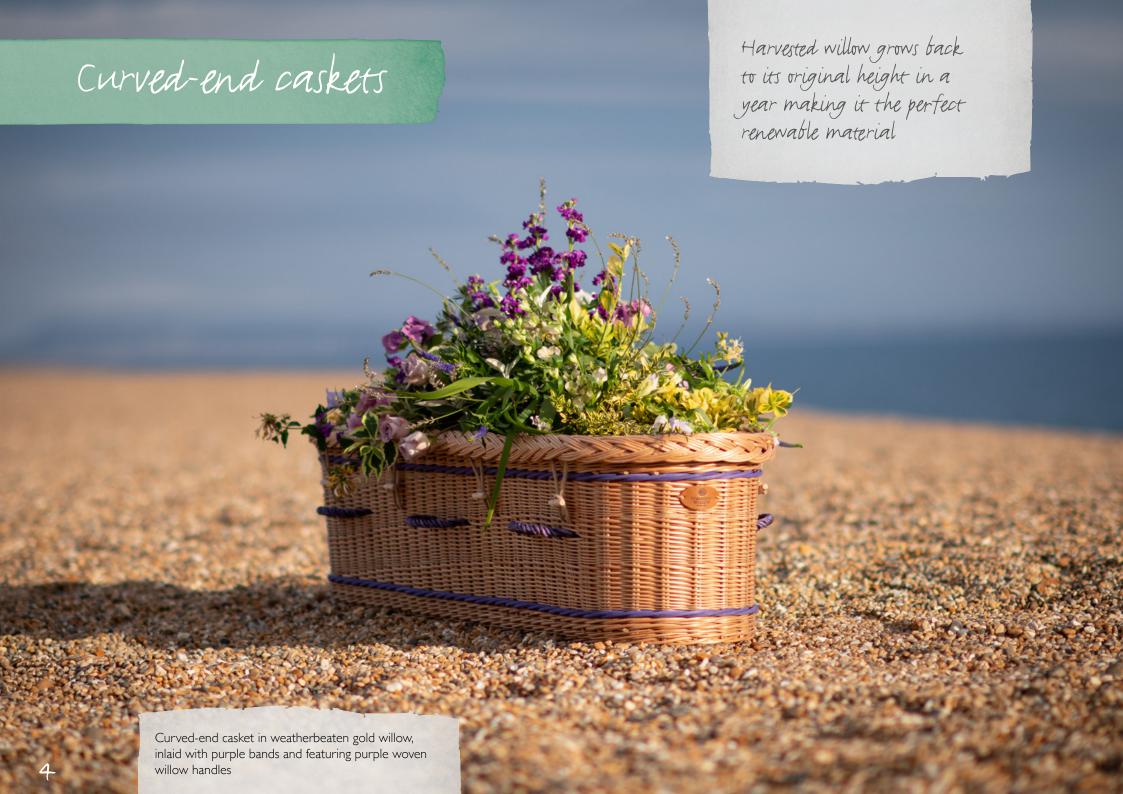

## Unique hand-crafted coffins

Curved-end casket in buff willow with natural hemp rope handles Our Products

Curved-end caskets 4-7 Traditional coffins 8-11 Personalisation 12-13 Memories range 14 16-19 Colours range Ashes caskets and urns 20 21 Scattering Tubes Children's caskets 22-23 Babies' caskets 24-25