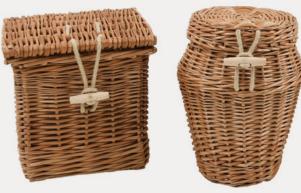

## Ashes caskets and urns

Our square and rectangular ashes caskets and round urns can also be customised. Each comes complete with a quality cotton drawstring ashes bag.

Black

Brown

Green

Emerald

Turquoise Royal blue