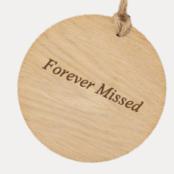

## Memories

Our coffins can be decorated with your own personal messages as part of a farewell.

These messages could be anything from a memorable moment, to an expressive feeling. Each message is individually inscribed onto a small wooden heart or circle, finished with natural cord and supplied in sets. Once received, they can be handtied to the coffin by the family or if you wish the funeral director can help you with this. The memories can also be kept back after the funeral as a keepsake or tribute for remembrance.

Cherished memories can be added to complement the look of your coffin. You can choose between circle or heart shapes, both come finished in packs of four.

Each memory can hold up-to five lines of text; each line can hold up-to 22 characters. We use the 'Vijaya' font for all our engraving.