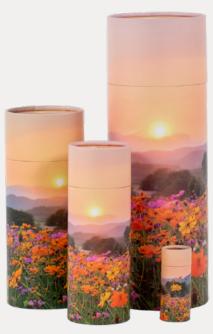

# Ashes scattering Tubes

We offer a range of exclusively designed Ashes Scattering Tubes for the scattering of ashes. Available in four beautiful designs; Autumn, Woodland, Beach and Meadow, and each with a choice of four sizes; Keepsake  $(35\text{mm} \times 90\text{mm})$  small  $(75 \times 200\text{mm})$  Medium  $(100\text{mm} \times 250\text{mm})$  and large  $(126 \times 370\text{mm})$ .

Beach Design

Autumn Design

Woodland Design

Meadow Design

Children's caskets and coffins