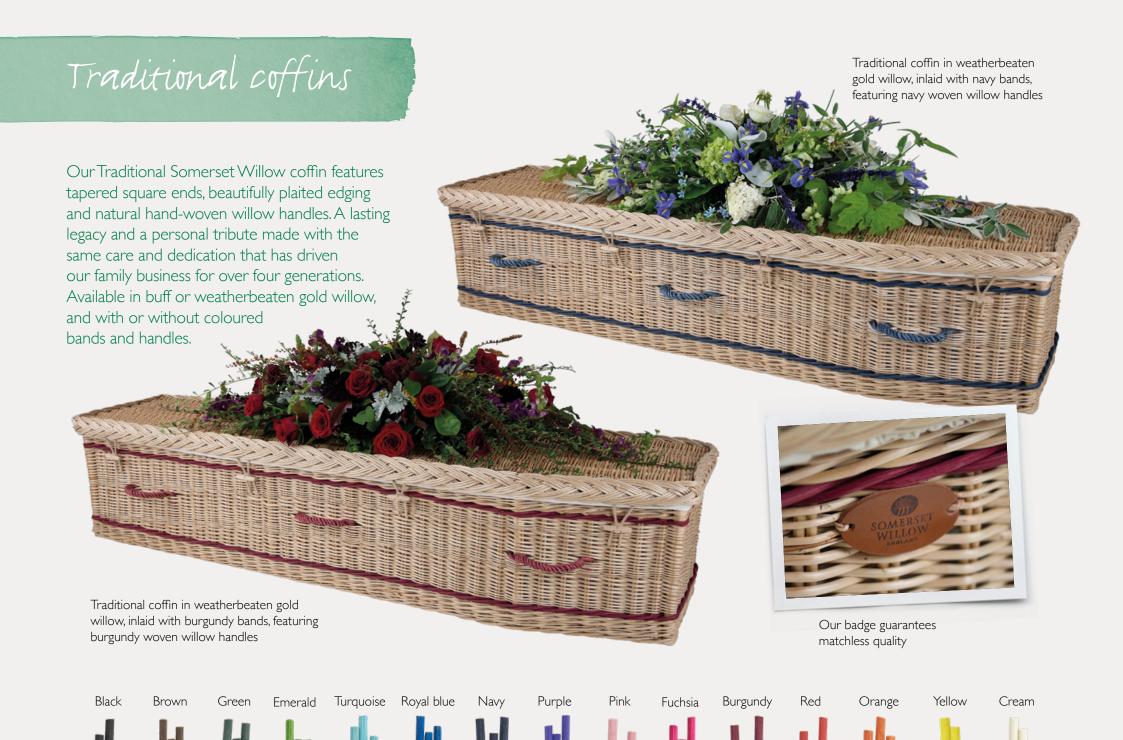

## Each of our coffins is a special tribute to a loved one. Our unique service provides families with a completely personal choice in the design of their casket.

Hand-woven using either weatherbeaten gold or buff willow, our traditional style and curved-end coffins can also feature hand-dyed willow bands and handles in a choice of 15 colours. All of our coffins are made to carry up to 30 stone (190kg).

If you like, you can select colours of

into distinctive bands around the top

We provide the following choice of 15

colours for willow handles and banding.

and bottom of your chosen coffin.

hand-dyed willow to be carefully woven