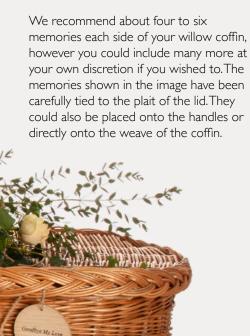

## Memories

Our coffins can be decorated with your own personal messages as part of a farewell.

These messages could be anything from a memorable moment, to an expressive feeling. Each message is individually inscribed onto a small wooden heart or circle, finished with natural cord and supplied in sets. Once received, they can be handtied to the coffin by the family or if you wish the funeral director can help you with this. The memories can also be kept back after the funeral as a keepsake or tribute for remembrance.