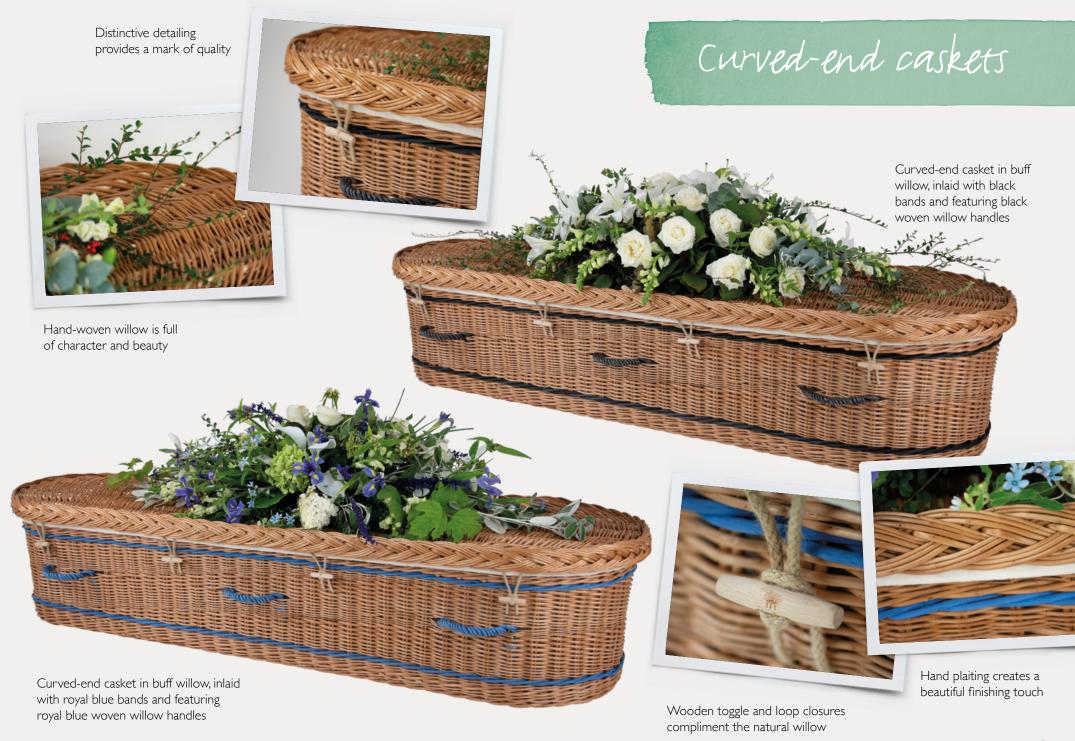

## Casket shape

Make your selection from our traditional style coffins, which have square ends, or our curved-end caskets. Examples are shown throughout this brochure.