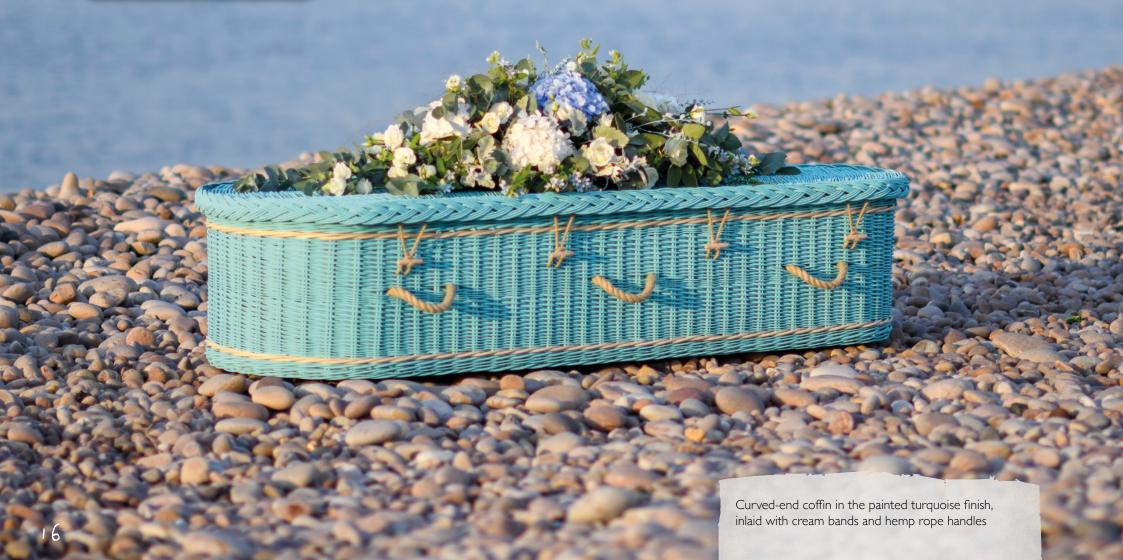

## Unique hand-crafted coffins

Curved-end casket in buff willow with natural hemp rope handles Our Products

Curved-end caskets 4-7 Traditional coffins 8-11 Personalisation 12-13 Memories range 14 16-19 Colours range Ashes caskets and urns 20 21 Scattering Tubes Children's caskets 22-23 Babies' caskets 24-25

# As individual as your loved one

featuring natural hemp rope handles

## Each of our coffins is a special tribute to a loved one. Our unique service provides families with a completely personal choice in the design of their casket.

Hand-woven using either weatherbeaten gold or buff willow, our traditional style and curved-end coffins can also feature hand-dyed willow bands and handles in a choice of 15 colours. All of our coffins are made to carry up to 30 stone (190kg).