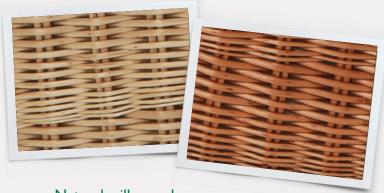

## Natural willow colour

Different shades of natural willow colour are available, the result of handling the willow in different ways when it is harvested. All our coffins are available in a choice of:

- Weatherbeaten gold (shown on the left)
- Natural buff (on the right)