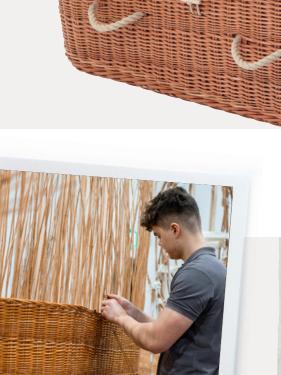

Our skilled craftsmen train for a minimum of five years in our family business, which has been creating beautiful willow products since 1959.

- All our coffins are entirely hand-crafted from sustainable willow. We provide a wide choice of coloured willow bands and handles, so that families can create a willow coffin that is an individual and memorable tribute to their loved one.
- We understand how quickly our products may be needed. Our standard sizes of coffin can be delivered in 24 hours, and bespoke sizes are available in 48 hours.
- Our coffins and caskets are suitable for standard burial, green burial and cremation.
- Our dedicated sales team is available from 8.30am to 5pm on Monday—Friday, and we have an out-of-hours service for urgent calls at other times.

# Making it personal

Because each of our coffins is handmade with great care by experienced craftsmen, we can offer a truly individual bespoke service.