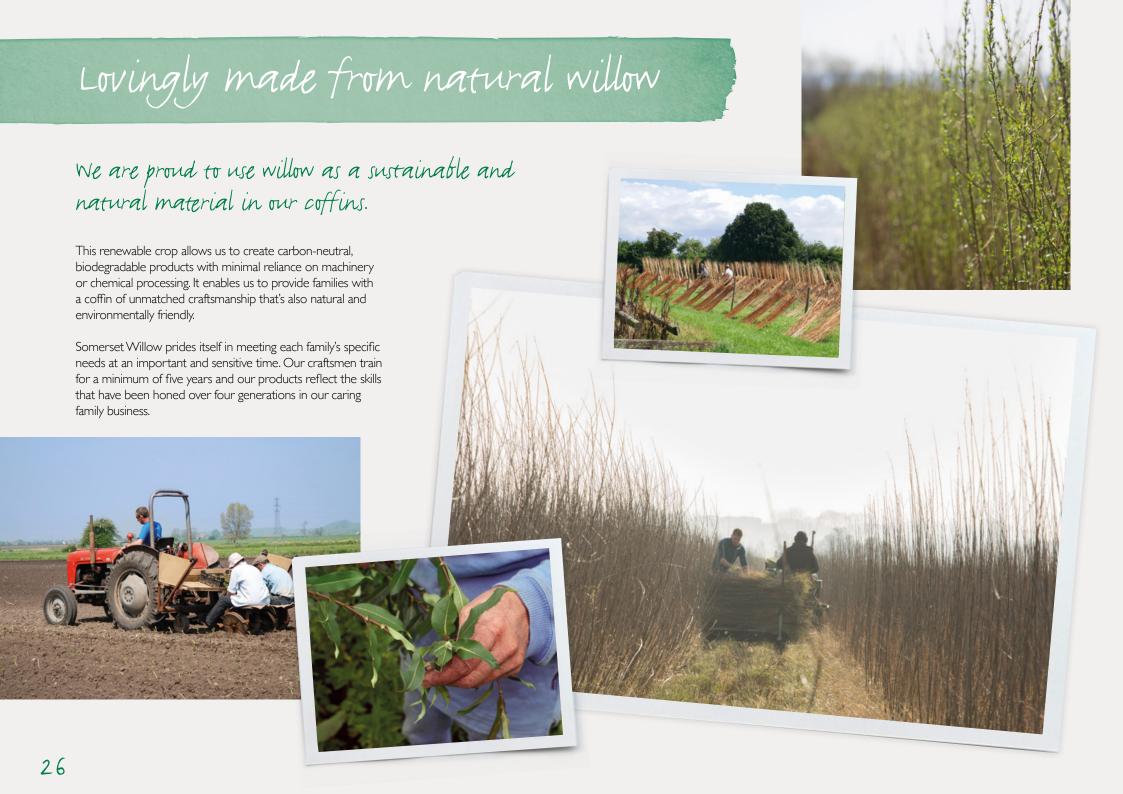

## For service that's second to none

For four generations, we at Somerset Willow have been hand-weaving beautiful products to meet our customers' specific requirements. We pride ourselves on delivering items of matchless quality, exactly when they are needed. Second-best is not an option for us.

Our skilled craftsmen train for a minimum of five years in our family business, which has been creating beautiful willow products since 1959.

- All our coffins are entirely hand-crafted from sustainable willow. We provide a wide choice of coloured willow bands and handles, so that families can create a willow coffin that is an individual and memorable tribute to their loved one.
- We understand how quickly our products may be needed. Our standard sizes of coffin can be delivered in 24 hours, and bespoke sizes are available in 48 hours.
- Our coffins and caskets are suitable for standard burial, green burial and cremation.
- Our dedicated sales team is available from 8.30am to 5pm on Monday—Friday, and we have an out-of-hours service for urgent calls at other times.