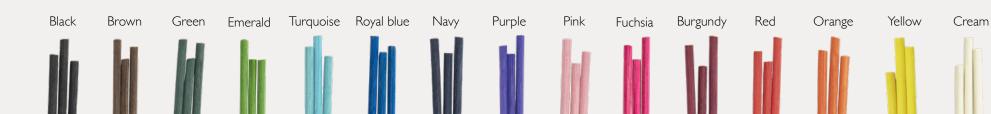

If you like, you can select colours of

into distinctive bands around the top

We provide the following choice of 15

colours for willow handles and banding.

and bottom of your chosen coffin.

hand-dyed willow to be carefully woven