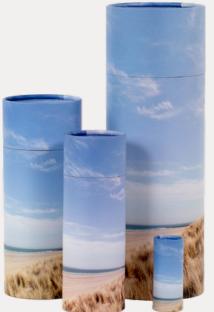

# Ashes scattering Tubes

We offer a range of exclusively designed Ashes Scattering Tubes for the scattering of ashes. Available in four beautiful designs; Autumn, Woodland, Beach and Meadow, and each with a choice of four sizes; Keepsake  $(35\text{mm} \times 90\text{mm})$  small  $(75 \times 200\text{mm})$  Medium  $(100\text{mm} \times 250\text{mm})$  and large  $(126 \times 370\text{mm})$ .

Beach Design

Autumn Design

Woodland Design

Meadow Design

Children's caskets and coffins