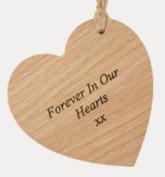

## Memories

Our coffins can be decorated with your own personal messages as part of a farewell.

These messages could be anything from a memorable moment, to an expressive feeling. Each message is individually inscribed onto a small wooden heart or circle, finished with natural cord and supplied in sets. Once received, they can be handtied to the coffin by the family or if you wish the funeral director can help you with this. The memories can also be kept back after the funeral as a keepsake or tribute for remembrance.

Cherished memories can be added to complement the look of your coffin. You can choose between circle or heart shapes, both come finished in packs of four.

Each memory can hold up-to five lines of text; each line can hold up-to 22 characters. We use the 'Vijaya' font for all our engraving.