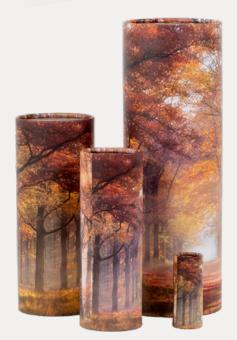

# Ashes scattering Tubes

We offer a range of exclusively designed Ashes Scattering Tubes for the scattering of ashes. Available in four beautiful designs; Autumn, Woodland, Beach and Meadow, and each with a choice of four sizes; Keepsake  $(35\text{mm} \times 90\text{mm})$  small  $(75 \times 200\text{mm})$  Medium  $(100\text{mm} \times 250\text{mm})$  and large  $(126 \times 370\text{mm})$ .

Beach Design

Autumn Design

Woodland Design

Meadow Design

Children's caskets and coffins