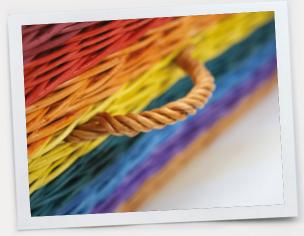

# Our rainbow coffins provide a memorable tribute to a special loved one, each is made with great skill and craftsmanship using natural hand-dyed willow and features natural buff woven willow handles.

# Rainbow coffins

Showing the natural variation of rainbow colour

Bespoke colour combinations can be provided on request, please enquire for more information.

Showing the natural toggle and loop closure

Black White Grey Brown Burgundy Red Orange Yellow