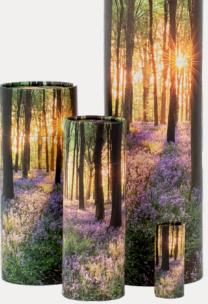

# Ashes scattering Tubes

We offer a range of exclusively designed Ashes Scattering Tubes for the scattering of ashes. Available in four beautiful designs; Autumn, Woodland, Beach and Meadow, and each with a choice of four sizes; Keepsake  $(35\text{mm} \times 90\text{mm})$  small  $(75 \times 200\text{mm})$  Medium  $(100\text{mm} \times 250\text{mm})$  and large  $(126 \times 370\text{mm})$ .

Beach Design

Autumn Design

Woodland Design

Meadow Design

Children's caskets and coffins