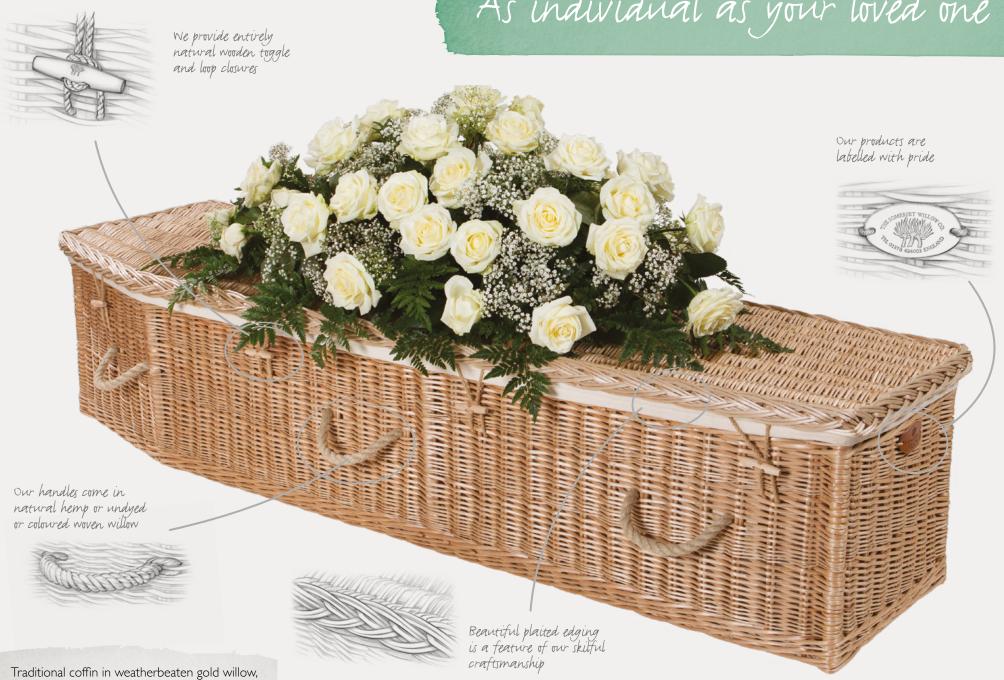

Beautifully engraved inscriptions on oak plaques can be added for a truly personal touch. All our coffins feature toggle and loop closures, made entirely from natural materials.

Because each coffin is handmade with great care, we can offer a completely individual bespoke service. If there is something you would like which we don't mention here, please just ask.

# As individual as your loved one

featuring natural hemp rope handles