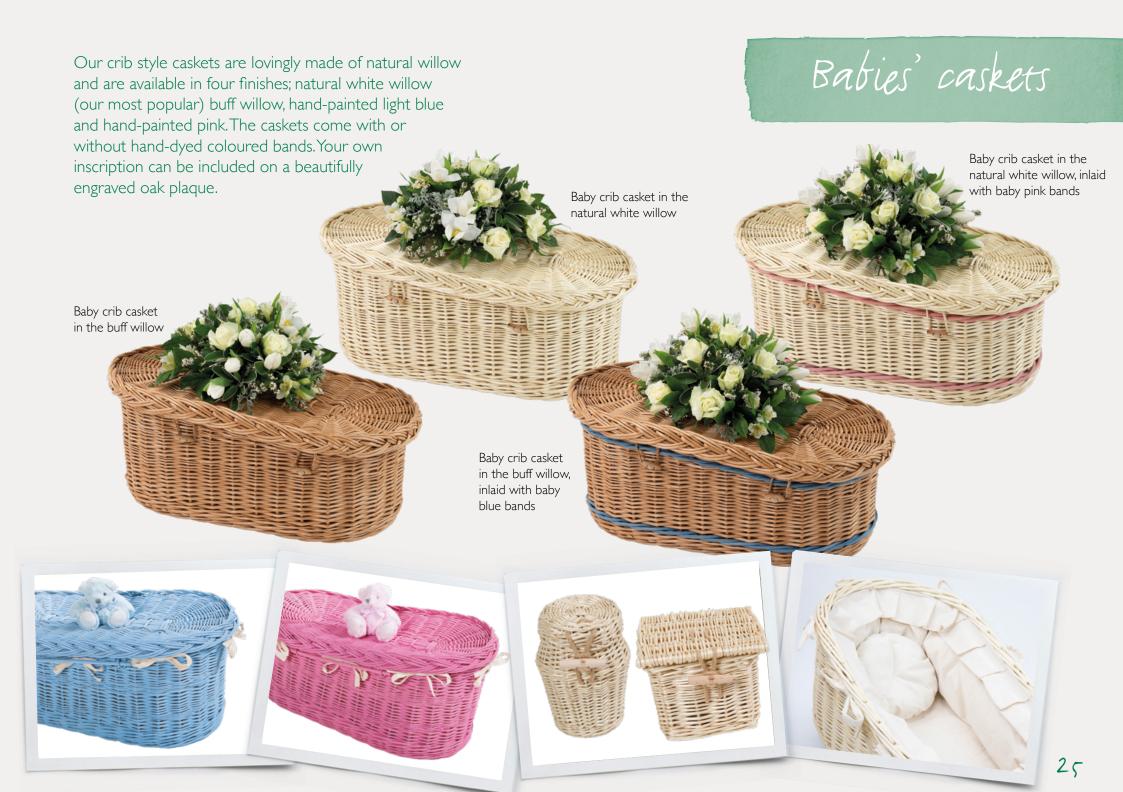

Grown in fields, willow integrates with its surroundings providing a natural habitat for many species of wetland bird and animals