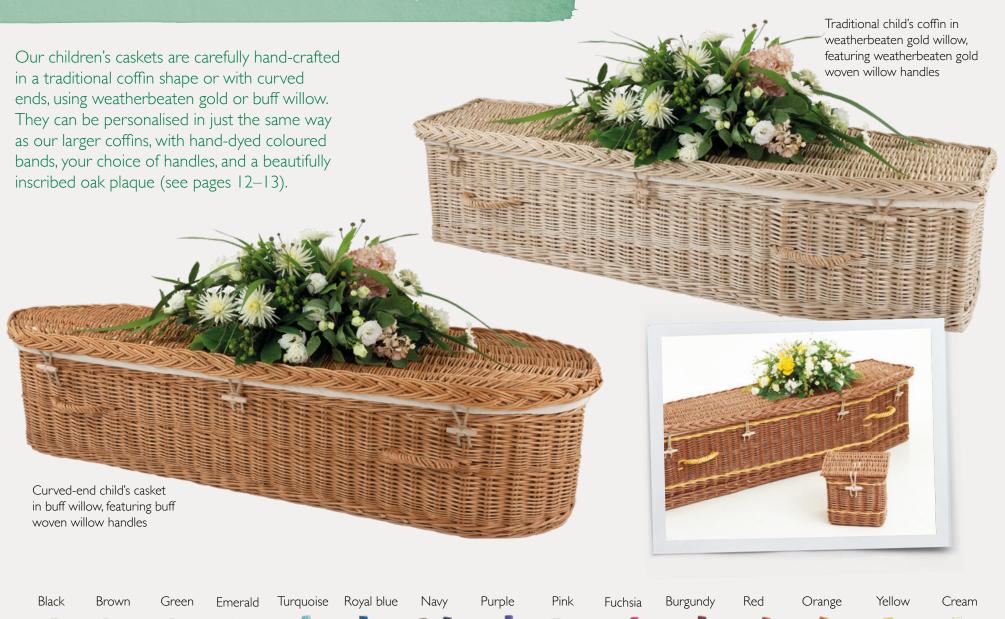

Beach Design

Autumn Design

Woodland Design

Meadow Design

Children's caskets and coffins