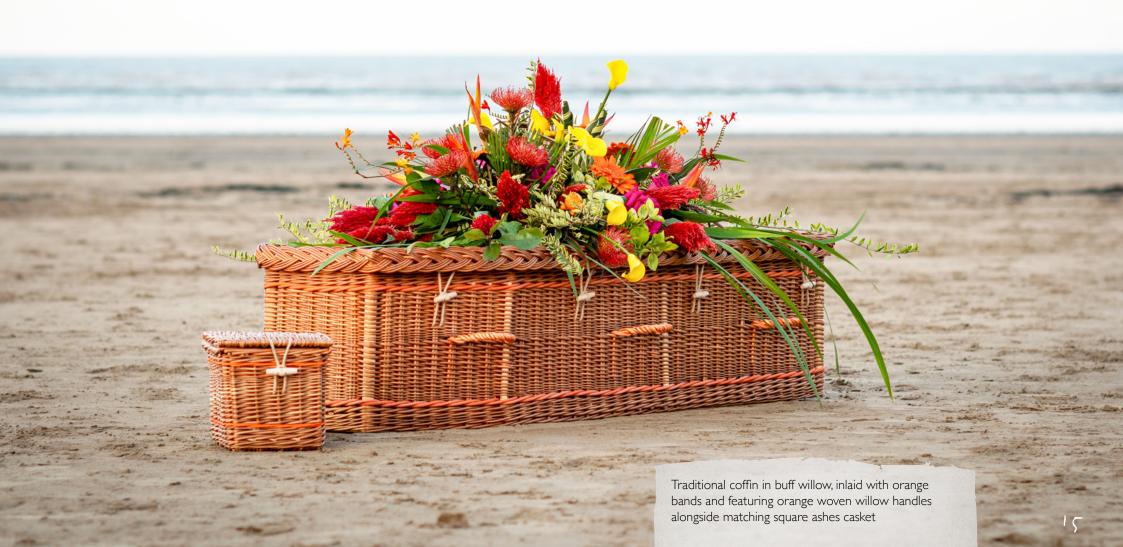

to an expressive feeling. Each message is individually inscribed onto a small wooden heart or circle, finished with natural cord and supplied in sets. Once received, they can be handtied to the coffin by the family or if you wish the funeral director can help you with this. The memories can also be kept back after the funeral as a keepsake or tribute for remembrance.



Cherished memories can be added to complement the look of your coffin. You can choose between circle or heart shapes, both come finished in packs of four.



Each memory can hold up-to five lines of text; each line can hold up-to 22 characters. We use the 'Vijaya' font for all our engraving.



Grown in fields, willow integrates with its surroundings providing a natural habitat for many species of wetland bird and animals







# Our rainbow coffins provide a memorable tribute to a special loved one, each is made with great skill and craftsmanship using natural hand-dyed willow and features natural buff woven willow handles.

# Rainbow coffins





Showing the natural variation of rainbow colour



Bespoke colour combinations can be provided on request, please enquire for more information.



Showing the natural toggle and loop closure



Black White Grey Brown Burgundy Red Orange Yellow



Pastel Green Mid Green Deep Green Turquoise Pastel Blue Mid Blue Deep Blue Purple Pink

## Ashes caskets and urns

Our square and rectangular ashes caskets and round urns can also be customised. Each comes complete with a quality cotton drawstring ashes bag.

















Black

Brown

Green

Emerald

Turquoise Royal