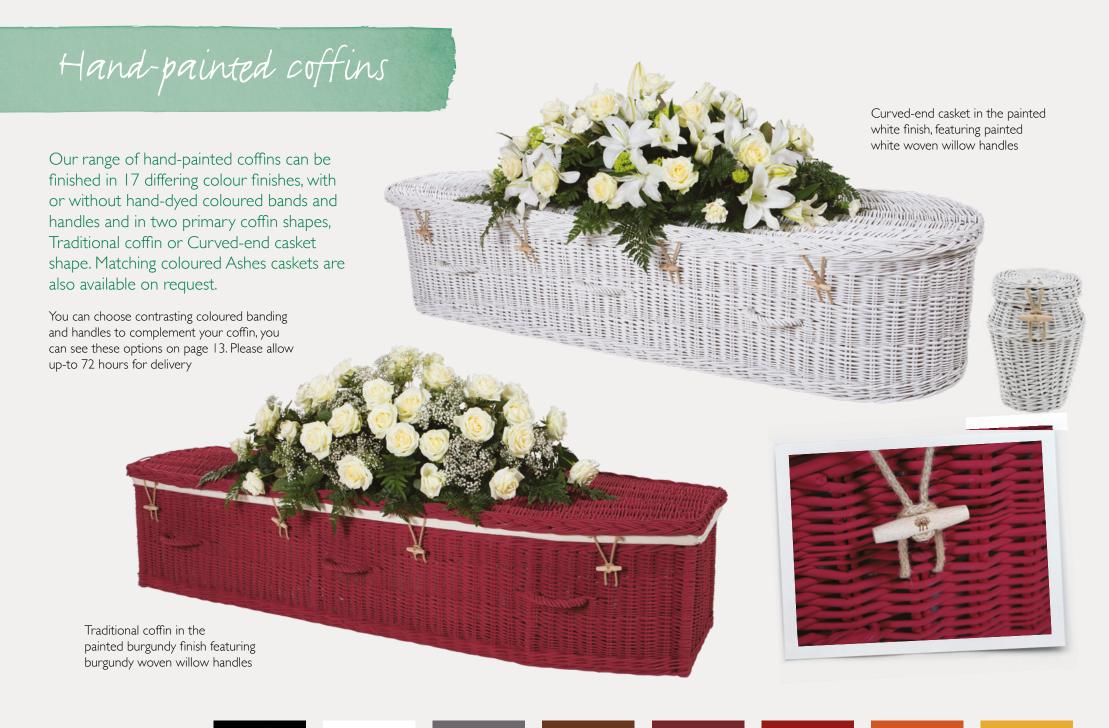

## Each of our coffins is a special tribute to a loved one. Our unique service provides families with a completely personal choice in the design of their casket.

Hand-woven using either weatherbeaten gold or buff willow, our traditional style and curved-end coffins can also feature hand-dyed willow bands and handles in a choice of 15 colours. All of our coffins are made to carry up to 30 stone (190kg).

Beautifully engraved inscriptions on oak plaques can be added for a truly personal touch. All our coffins feature toggle and loop closures, made entirely from natural materials.

Because each coffin is handmade with great care, we can offer a completely individual bespoke service. If there is something you would like which we don't mention here, please just ask.

## Casket shape

Make your selection from our traditional style coffins, which have square ends, or our curved-end caskets. Examples are shown throughout this brochure.