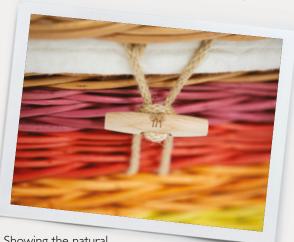

### **Embellishment**

For a personal touch, our coffins can be decorated with a woven cross (other simple motifs may be available on request).

Our innovative online tool enables you to explore the range of coffin shapes, willow colours, banding and handles (see www.somersetwillowcoffins.co.uk/create-a-coffin).