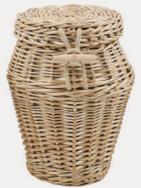

## Ashes caskets and urns

Our square and rectangular ashes caskets and round urns can also be customised. Each comes complete with a quality cotton drawstring ashes bag.

Black

Brown

Green

Emerald

Turquoise Royal blue