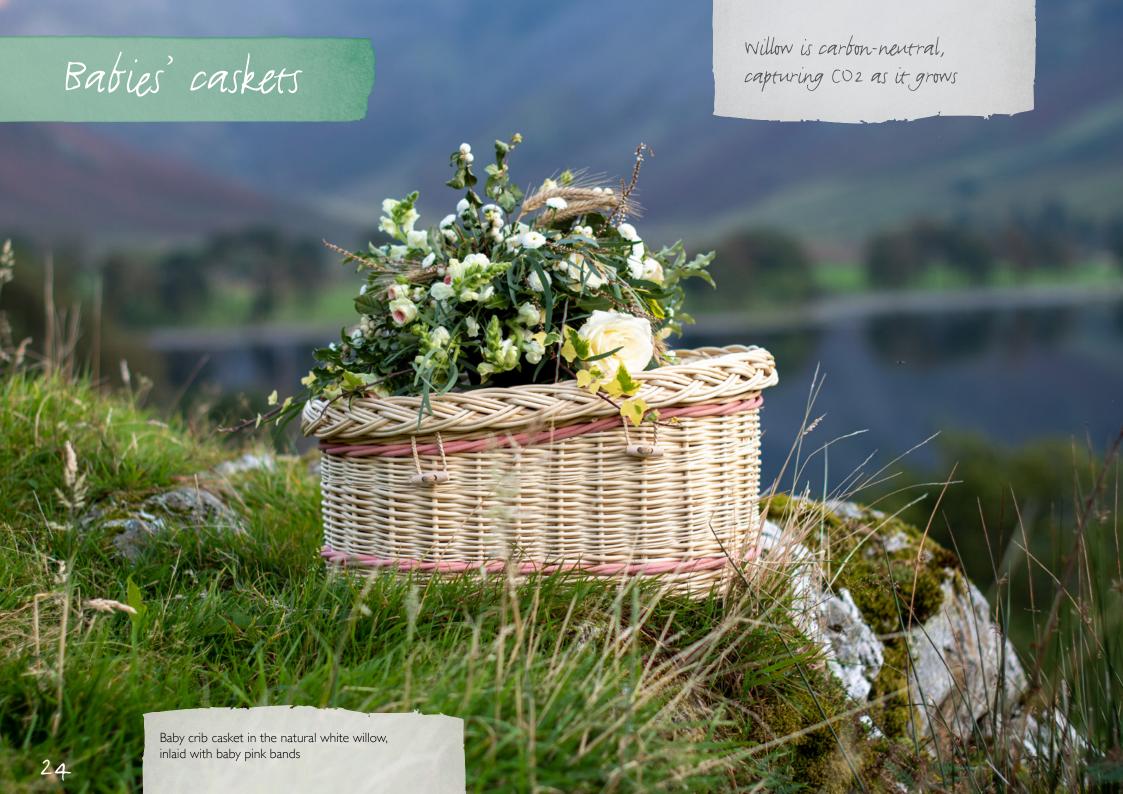

Grown in fields, willow integrates with its surroundings providing a natural habitat for many species of wetland bird and animals