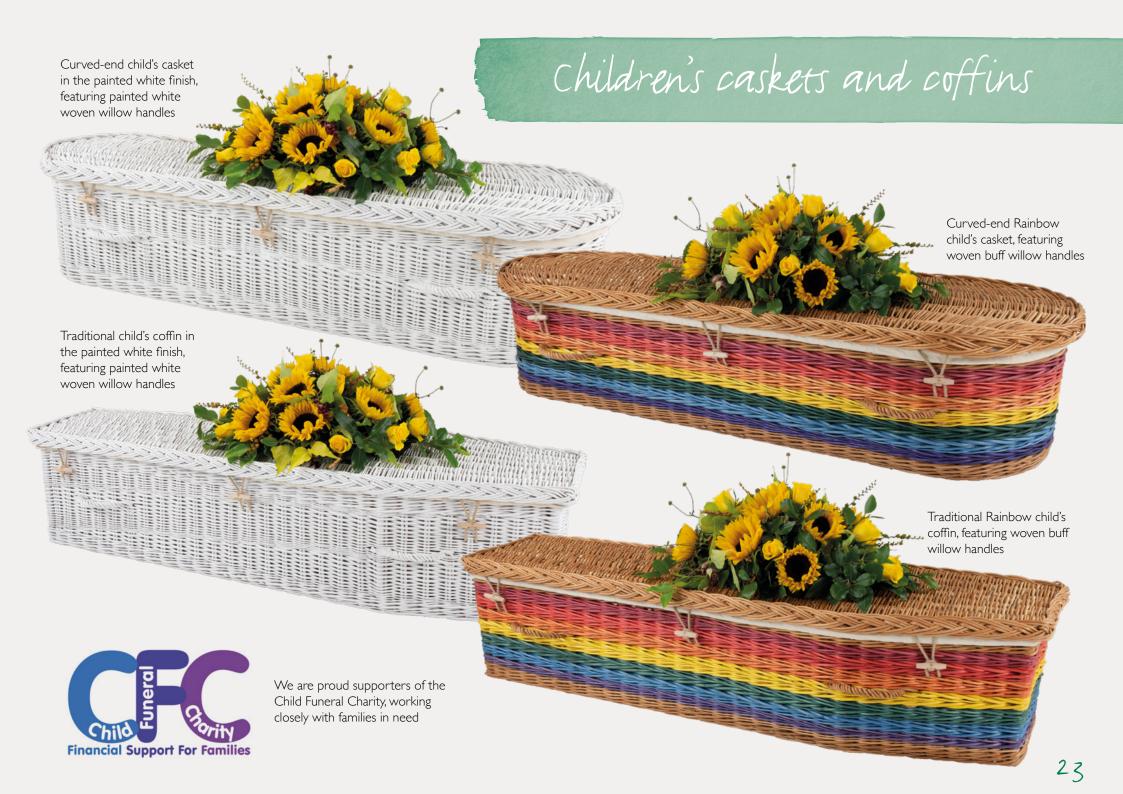

Beach Design

Autumn Design

Woodland Design

Meadow Design

Children's caskets and coffins