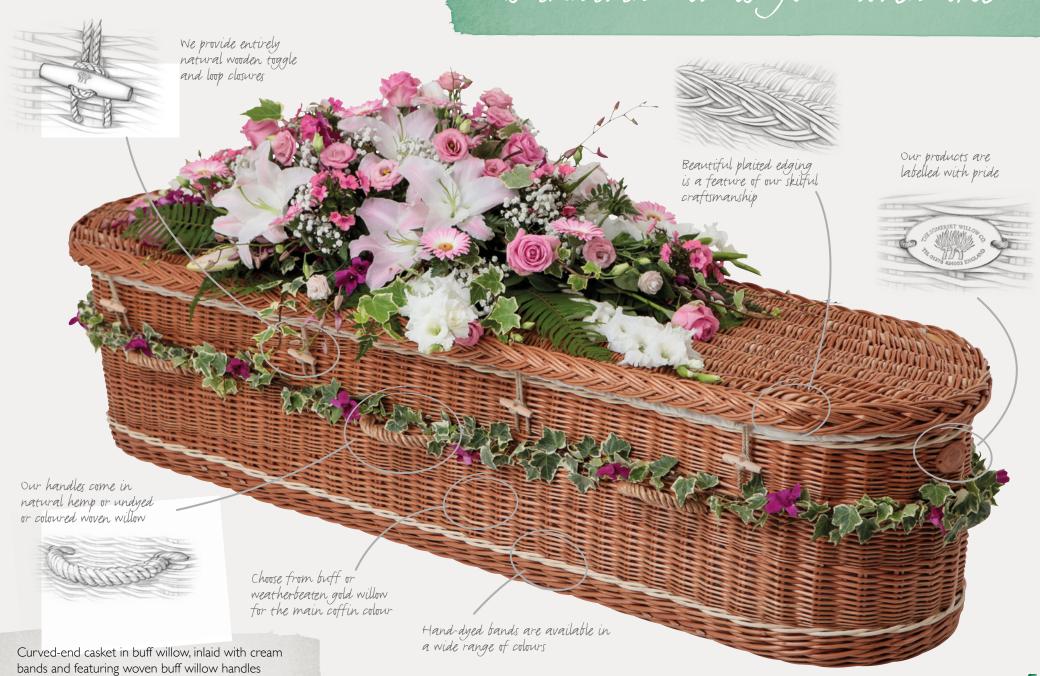

## Casket shape

Make your selection from our traditional style coffins, which have square ends, or our curved-end caskets. Examples are shown throughout this brochure.

## Oak nameplates

Beautifully engraved solid oak plaques can be inscribed with up to five lines of text. Each plaque is carefully attached to the coffin lid using twisted jute cord.

Hand-dyed banding

Willow colour range

If you like, you can select colours of

into distinctive bands around the top

We provide the following choice of 15

colours for willow handles and banding.

and bottom of your chosen coffin.

hand-dyed willow to be carefully woven