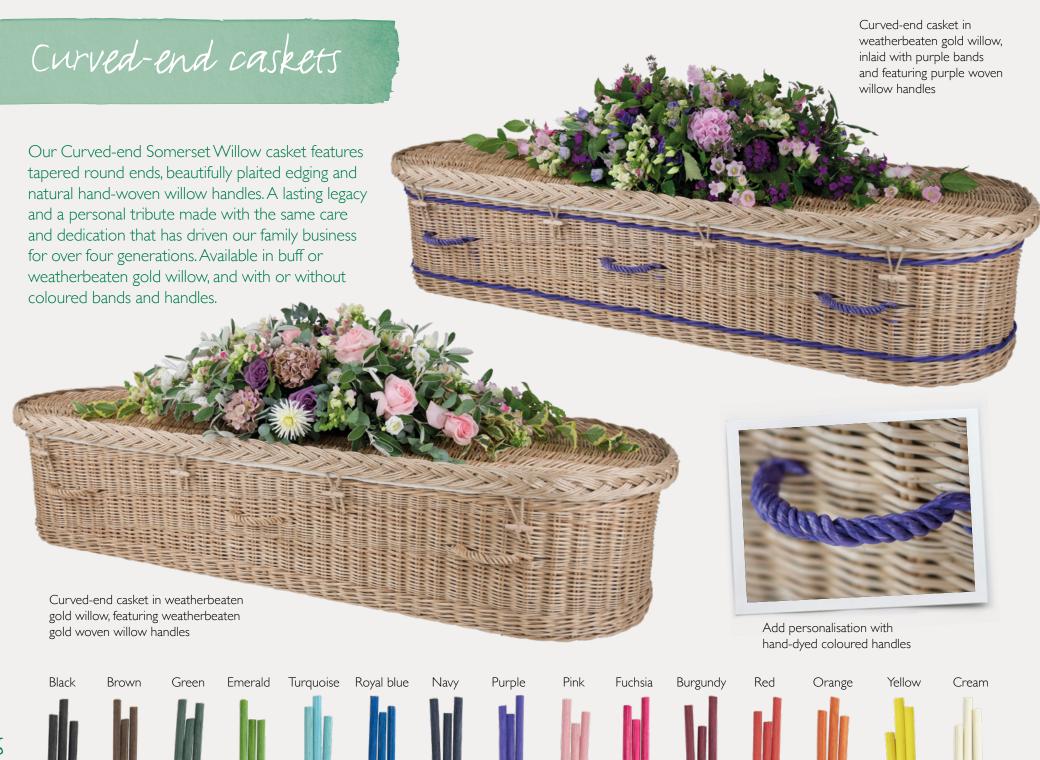

## Casket shape

Make your selection from our traditional style coffins, which have square ends, or our curved-end caskets. Examples are shown throughout this brochure.

If you like, you can select colours of

into distinctive bands around the top

We provide the following choice of 15

colours for willow handles and banding.

and bottom of your chosen coffin.

hand-dyed willow to be carefully woven