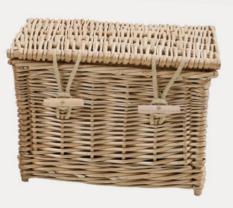

## Unique hand-crafted coffins

Curved-end casket in buff willow with natural hemp rope handles Our Products

Curved-end caskets 4-7 Traditional coffins 8-11 Personalisation 12-13 Memories range 14 16-19 Colours range Ashes caskets and urns 20 21 Scattering Tubes Children's caskets 22-23 Babies' caskets 24-25

## Casket shape

Make your selection from our traditional style coffins, which have square ends, or our curved-end caskets. Examples are shown throughout this brochure.