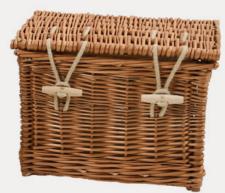

## Ashes caskets and urns

Our square and rectangular ashes caskets and round urns can also be customised. Each comes complete with a quality cotton drawstring ashes bag.

Black

Brown

Green

Emerald

Turquoise Royal blue