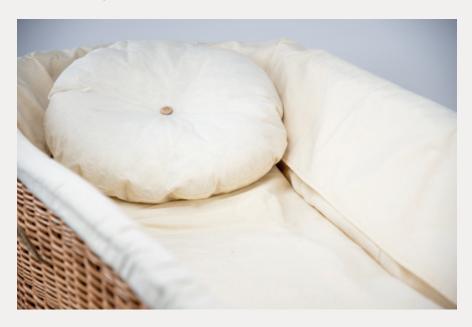

## Quality interiors

Our coffins can be fitted with a simple natural calico cotton lining that includes a cotton pillow filled with natural wadding. Our coffins can also be lined with a more elaborate interior to create a soft cushion on the base and sides of our coffins, this provides a more comforting look and feel.