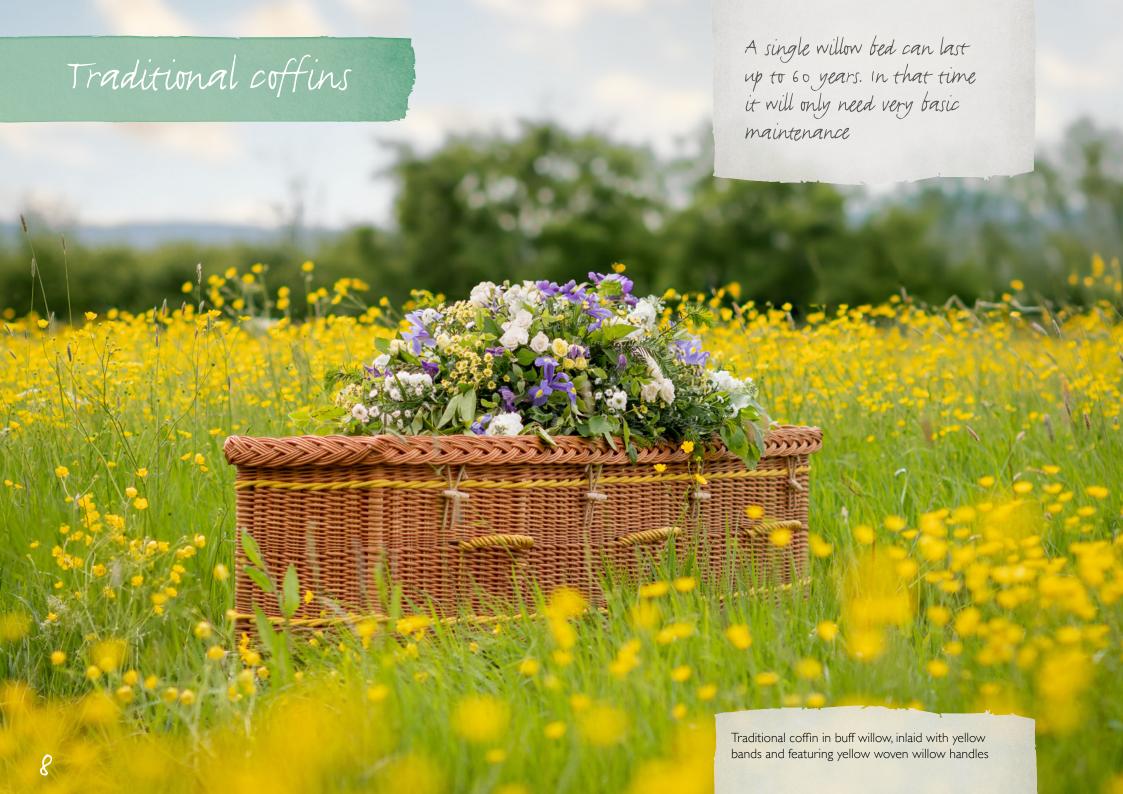

riptions on oak plaques can be added for a truly personal touch. All our coffins feature toggle and loop closures, made entirely from natural materials.

Because each coffin is handmade with great care, we can offer a completely individual bespoke service. If there is something you would like which we don't mention here, please just ask.

All our products are FFMA approved and are suitable for green burial, standard burial and cremation.



## Unique hand-crafted coffins

Curved-end casket in buff willow with natural hemp rope handles Our Products

Curved-end caskets 4-7 Traditional coffins 8-11 Personalisation 12-13 Memories range 14 16-19 Colours range Ashes caskets and urns 20 21 Scattering Tubes Children's caskets 22-23 Babies' caskets 24-25



# As individual as your loved one









# As individual as your loved one



featuring natural hemp rope handles





# Making it personal

Because each of our coffins is handmade with great care by experienced craftsmen, we can offer a truly individual bespoke service.

## Casket shape

Make your selection from our traditional style coffins, which have square ends, or our curved-end caskets. Examples are shown throughout this brochure.



## Natural willow colour

Different shades of natural willow colour are available, the result of handling the willow in different ways when it is harvested. All our coffins are available in a choice of:

- Weatherbeaten gold (shown on the left)
- Natural buff (on the right)

## Quality interiors

Our coffins can be fitted with a simple natural calico cotton lining that includes a cotton pill